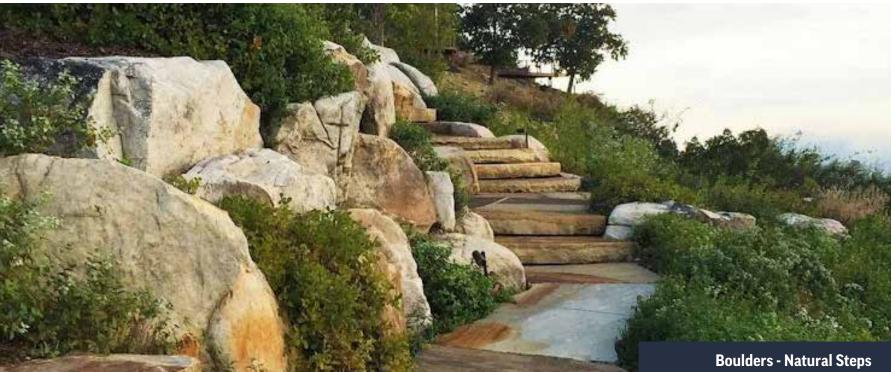

ge









Southern Hills Tumbled



Laurelbrook Brown



Laurelbrook Brown Tumbled

150.0









Laurelbrook Grey Thin



Laurelbrook Grey



**Mountain Mist** 



Laurelbrook Grey Tumbled





Aspen Ledge Tumbled

Aspen Ledge











## ASHLAR COLLECTION





Shadow Ridge

**Cumberland Run** 





Winding Ridge





### **BLEND COLLECTION**



**Cameron Harbor** 





**Rustic Buff Brown** 

Shoal Creek



**Rustic Buff Grey** 



Whiskey Bluff











**Rustic Buff Grey** 





## FIELDSTONE COLLECTION



2





Weathered Ledge Premium Blend



Weathered Ashlar





Weathered Ledge Thin



Weathered Ledge



Weathered Ledge Splitface







Weathered Veneer

Weathered Falls

**McLemore Blend** 

































## LANDSCAPE COLLECTION









Tumbled Edging





## **Product List**

| Ledgestone Collection |               | Description                                                                 | Blend Co  | ollection                                     |                                                               |
|-----------------------|---------------|-----------------------------------------------------------------------------|-----------|-----------------------------------------------|---------------------------------------------------------------|
| Laurelbrook           | Brown         | Brown Splitface 2"-8"                                                       |           | Cameron Harbor                                | Blend of Ledgestone Collection & Ashlar Collection products   |
| Laurelbrook           | Brown Tumbled | Lau