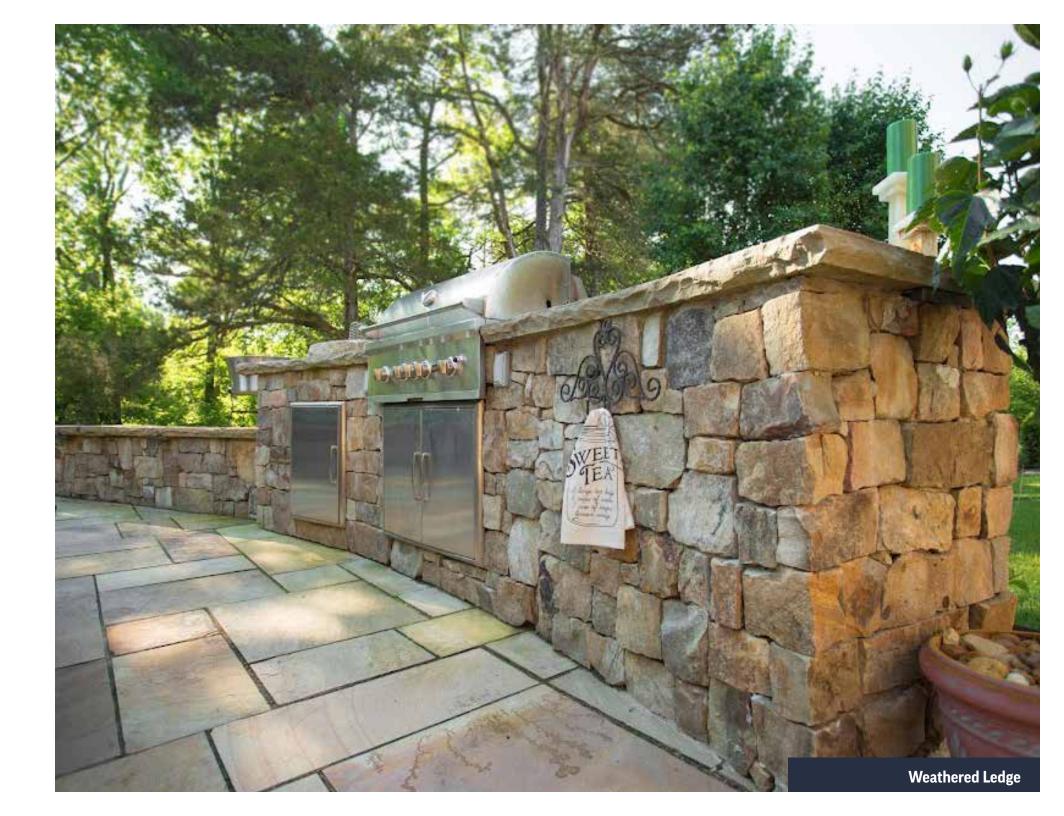

## FIELDSTONE COLLECTION

2

Weathered Ledge Premium Blend

Weathered Ashlar

Weathered Ledge Thin

Weathered Ledge

Weathered Ledge Splitface

Weathered Veneer