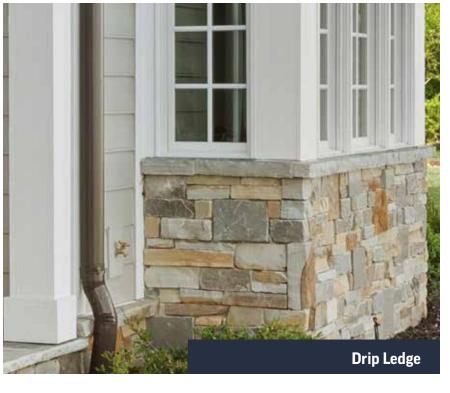

## **Product List**

| Ledgestone Collection |               | Description                                                                 | Blend Co  | ollection                                     |                                                               |
|-----------------------|---------------|-----------------------------------------------------------------------------|-----------|-----------------------------------------------|---------------------------------------------------------------|
| Laurelbrook           | Brown         | Brown Splitface 2"-8"                                                       |           | Cameron Harbor                                | Blend of Ledgestone Collection & Ashlar Collection products   |
| Laurelbrook           | Brown Tumbled | Laurelbrook Brown Tumbled 2"-8"                                             |           | Rustic Buff Brown                             | All Brown & Tumbled ledgestone & ashlar products              |
| Laurelbrook           | Brown Thin    | Laurelbrook Brown with a tighter tolerance of 2"-3" heights                 |           | Whiskey Bluff                                 | Blend of Laurelbrook Brown & Elk Run                          |
| Southern Hi           | lls           | Laurelbrook Brown with Natural Face pieces for pops of color, 2"-8" heights |           | Rustic Buff Gray                              | All Brown & Tumbled ledgestone & ashlar products              |
| Southern Hi           | lls Tumbled   | Southern Hills Tumbled                                                      |           | Shoal Creek                                   | Blend of Laurelbrook Gray & Shadow Ridge                      |
| Hickory Led           | ge            | All natural face 3"-5" heights, Browns                                      | Fieldstor | ne Collection                                 |                                                               |
| Laurelbrook           | Gray          | Gray Splitface 2"-8"                                                        |           | Weathered Ashlar                              | Fieldstone squares and rectangles                             |
| Laurelbrook           | Grey Tumbled  | Laurelbrook Gray Tumbled 2"-8"                                              |           | Weathered Ledge                               | Fieldstone 3"-6" heights random lengths                       |
| Laurelbrook           | Grey Thin     | Laurelbrook Gray with a tighter tolerance of 2"-3" heights                  |           | Weathered Ledge Thin                          | Fieldstone ledge 1"-3" heights                                |
| Aspen Ledge           | е             | Laurelbrook Gray with Natural Face pieces for pops of color, 2"-8" heights  |           | Weathered Ledge Splitface                     | Splitface fieldstone 3"-6" heights random lengths             |
| Aspen Ledge           | e Tumbled     | Aspen Ledge Tumbled                                                         |           | Weathered Ledge Premium Blend                 | Blend of Weathered Ledge & Weathered Ledge Splitface          |
| Mountain M            | ist           | All natural face 3-5" heights, Grays                                        |           | Weathered Veneer                              | Irregular/Mosaic Fieldstone Pieces                            |
| Laurelbrook           | Blend         | Laurelbrook Brown & Laurelbrook Gray                                        |           | McLemore Blend                                | Blend of Weathered Ledge, Weathered Ashlar & Weathered Veneer |
| Carriage Hill         | I             | Hickory Ledge & Aspen Ledge                                                 |           | Weathered Mist                                | Blend of Weathered Ledge & Laurelbrook Gray                   |
| Cumberland            | Slivers       | Brown natural face and splitface ledge with 1"-2" heights                   |           | Weathered Falls                               | Blend of Weathered Ledge & Weathered Ashlar                   |
| Ashlar Collection     |               |                                                                             |           |                                               |                                                               |
| Elk Run               |               | Brown natural face squares and rectangles, random heights and lengths       | Accessor  | ries (all available in colors brown and gray) |                                                               |
| Cumberland            | Run           | Tumbled Elk Run                                                             |           | 12' Wall Caps                                 | 2"-3" thick x 12" wide x Random Lengths, snapped edges        |
| Shadow Rid            | ge            | Gray natural face squares and rectangles, random heights and lengths        |           | 3" Drip Ledge                                 | 2"-3" thick x 3" wide x Random Lengths, snapped edges         |
| Winding Rid           | lge           | Tumbled Shadow Ridge                                                        |           |                                               |                                                               |
|                       |               |                                                                             |           |                                               |                                                               |