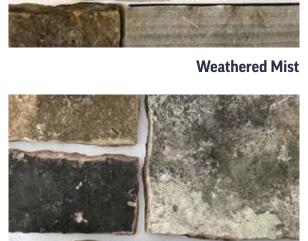

## FIELDSTONE COLLECTION

2

Weathered Ledge Premium Blend

Weathered Ashlar

Weathered Ledge Thin

Weathered Ledge

Weathered Ledge Splitface

Weathered Veneer