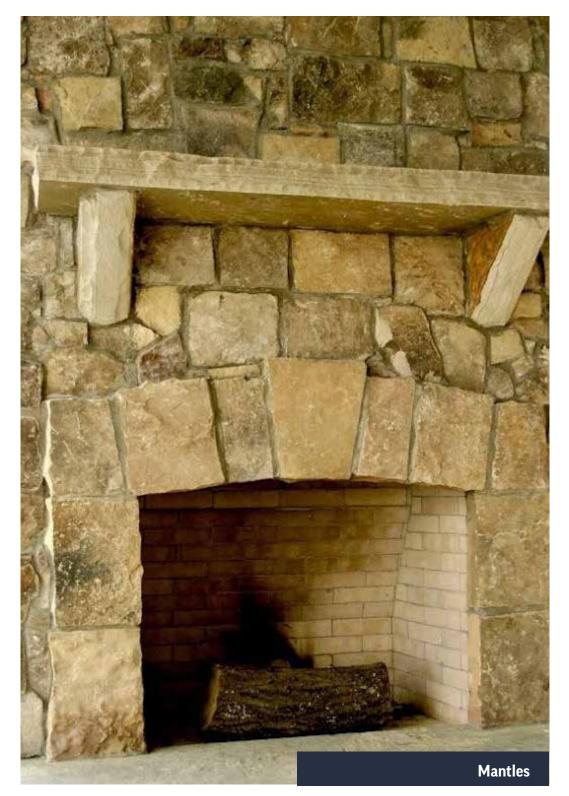

urelbrook Brown











**Cumberland Slivers** 



Hickory Ledge









Southern Hills Tumbled



Laurelbrook Brown



Laurelbrook Brown Tumbled

150.0









Laurelbrook Grey Thin



Laurelbrook Grey



**Mountain Mist** 



Laurelbrook Grey Tumbled





Aspen Ledge Tumbled

Aspen Ledge











## ASHLAR COLLECTION





Shadow Ridge

**Cumberland Run** 





Winding Ridge





### **BLEND COLLECTION**



**Cameron Harbor** 





**Rustic Buff Brown** 

Shoal Creek



**Rustic Buff Grey** 



Whiskey Bluff











**Rustic Buff Grey** 





## FIELDSTONE COLLECTION



2





Weathered Ledge Premium Blend



Weathered Ashlar





Weathered Ledge Thin



Weathered Ledge



Weathered Ledge Splitface







Weathered Veneer

Weathered Falls

**McLemore Blend** 

































## LANDSCAPE COLLECTION









Tumbled Edging





## **Product List**

| Ledgestone Collection |               | Description                                                                 | Blend Co  | ollection                                     |                                                               |
|-----------------------|---------------|-----------------------------------------------------------------------------|-----------|-----------------------------------------------|---------------------------------------------------------------|
| Laurelbrook           | Brown         | Brown Splitface 2"-8"                                                       |           | Cameron Harbor                                | Blend of Ledgestone Collection & Ashlar Coll