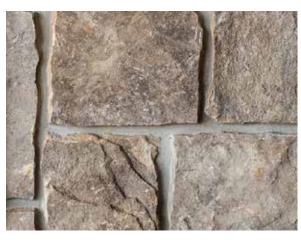

## FIELDSTONE COLLECTION

2

Weathered Ledge Premium Blend

Weathered Ashlar

Weathered Ledge Thin

Weathered Ledge

Weathered Ledge Splitface

Weathered Veneer