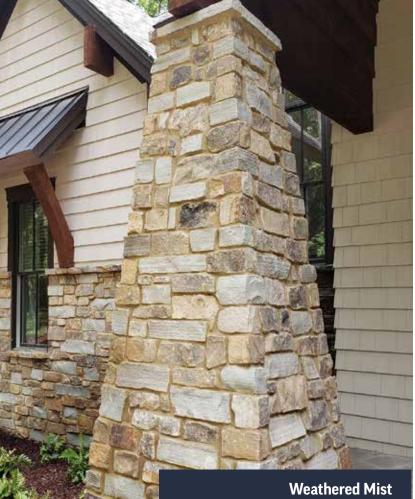

Laurelbrook Brown











**Cumberland Slivers** 



Hickory Ledge









Southern Hills Tumbled



Laurelbrook Brown



Laurelbrook Brown Tumbled

150.0









Laurelbrook Grey Thin



Laurelbrook Grey



**Mountain Mist** 



Laurelbrook Grey Tumbled





Aspen Ledge Tumbled

Aspen Ledge











## ASHLAR COLLECTION





Shadow Ridge

**Cumberland Run** 





Winding Ridge





### **BLEND COLLECTION**



**Cameron Harbor** 





**Rustic Buff Brown** 

Shoal Creek



**Rustic Buff Grey** 



Whiskey Bluff











**Rustic Buff Grey** 





## FIELDSTONE COLLECTION



2





Weathered Ledge Premium Blend



Weathered Ashlar





Weathered Ledge Thin



Weathered Ledge



Weathered Ledge Splitface







Weathered Veneer

Weathered Falls

**McLemore Blend** 

































## LANDSCAPE COLLECTION









Tumbled Edging





## **Product List**

| Ledgestone Collection |               | Description                                                                 | Blend Co  | ollection                                     |                                                               |
|-----------------------|---------------|-----------------------------------------------------------------------------|-----------|-----------------------------------------------|---------------------------------------------------------------|
| Laurelbrook           | Brown         | Brown Splitface 2"-8"                                                       |           | Cameron Harbor                                | Blend of Ledgestone Collection & Ash