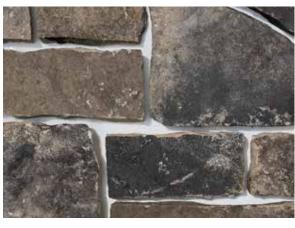

## FIELDSTONE COLLECTION

2

Weathered Ledge Premium Blend

Weathered Ashlar

Weathered Ledge Thin

Weathered Ledge

Weathered Ledge Splitface

Weathered Veneer