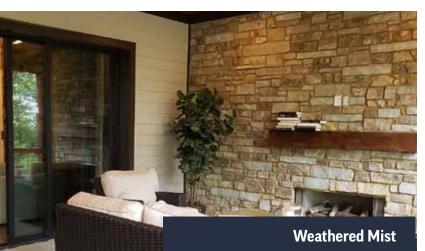

## FIELDSTONE COLLECTION

2

Weathered Ledge Premium Blend

Weathered Ashlar

Weathered Ledge Thin

Weathered Ledge

Weathered Ledge Splitface

Weathered Veneer