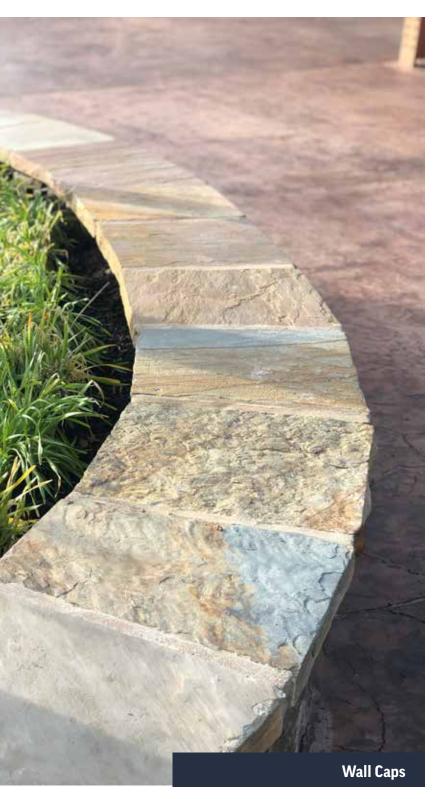

## **Product List**

| Ledgestone Collection |               | Description                                                                 | Blend Co  | ollection                                     |                                                               |
|-----------------------|---------------|-----------------------------------------------------------------------------|-----------|-----------------------------------------------|---------------------------------------------------------------|
| Laurelbrook           | Brown         | Brown Splitface 2"-8"                                                       |           | Cameron Harbor                                | Blend of Ledgestone Collection & Ashlar Collection products   |
| Laurelbrook           | Brown Tumbled | Laurelbrook Brown Tumbled 2"-8"                                             |           | Rustic Buff Brown                             | All Brown & Tumbled ledgestone & ashlar products              |
| Laurelbrook           | Brown Thin    | Laurelbrook Brown with a tighter tolerance of 2"-3" heights                 |           | Whiskey Bluff                                 | Blend of Laurelbrook Brown & Elk Run                          |
| Southern Hi           | lls           | Laurelbrook Brown with Natural Face pieces for pops of color, 2"-8" heights |           | Rustic Buff Gray                              | All Brown & Tumbled ledgestone & ashlar products              |
| Southern Hi           | lls Tumbled   | Southern Hills Tumbled                                                      |           | Shoal Creek                                   | Blend of Laurelbrook Gray & Shadow Ridge                      |
| Hickory Led           | ge            | All natural face 3"-5" heights, Browns                                      | Fieldstor | ne Collection                                 |                                                               |
| Laurelbrook           | Gray          | Gray Splitface 2"-8"                                                        |           | Weathered Ashlar                              | Fieldstone squares and rectangles                             |
| Laurelbrook           | Grey Tumbled  | Laurelbrook Gray Tumbled 2"-8"                                              |           | Weathered Ledge                               | Fieldstone 3"-6" heights random lengths                       |
| Laurelbrook           | Grey Thin     | Laurelbrook Gray with a tighter tolerance of 2"-3" heights                  |           | Weathered Ledge Thin                          | Fieldstone ledge 1"-3" heights                                |
| Aspen Ledge           | е             | Laurelbrook Gray with Natural Face pieces for pops of color, 2"-8" heights  |           | Weathered Ledge Splitface                     | Splitface fieldstone 3"-6" heights random lengths             |
| Aspen Ledge           | e Tumbled     | Aspen Ledge Tumbled                                                         |           | Weathered Ledge Premium Blend                 | Blend of Weathered Ledge & Weathered Ledge Splitface          |
| Mountain M            | ist           | All natural face 3-5" heights, Grays                                        |           | Weathered Veneer                              | Irregular/Mosaic Fieldstone Pieces                            |
| Laurelbrook           | Blend         | Laurelbrook Brown & Laurelbrook Gray                                        |           | McLemore Blend                                | Blend of Weathered Ledge, Weathered Ashlar & Weathered Veneer |
| Carriage Hill         | I             | Hickory Ledge & Aspen Ledge                                                 |           | Weathered Mist                                | Blend of Weathered Ledge & Laurelbrook Gray                   |
| Cumberland            | Slivers       | Brown natural face and splitface ledge with 1"-2" heights                   |           | Weathered Falls                               | Blend of Weathered Ledge & Weathered Ashlar                   |
| Ashlar Collection     |               |                                                                             |           |                                               |                                                               |
| Elk Run               |               | Brown natural face squares and rectangles, random heights and lengths       | Accessor  | ries (all available in colors brown and gray) |                                                               |
| Cumberland            | Run           | Tumbled Elk Run                                                             |           | 12' Wall Caps                                 | 2"-3" thick x 12" wide x Random Lengths, snapped edges        |
| Shadow Rid            | ge            | Gray natural face squares and rectangles, random heights and lengths        |           | 3" Drip Ledge                                 | 2"-3" thick x 3" wide x Random Lengths, snapped edges         |
| Winding Rid           | lge           | Tumbled Shadow Ridge                                                        |           |                                               |                                                               |
|                       |               |                                                                             |           |                                               |                                                               |