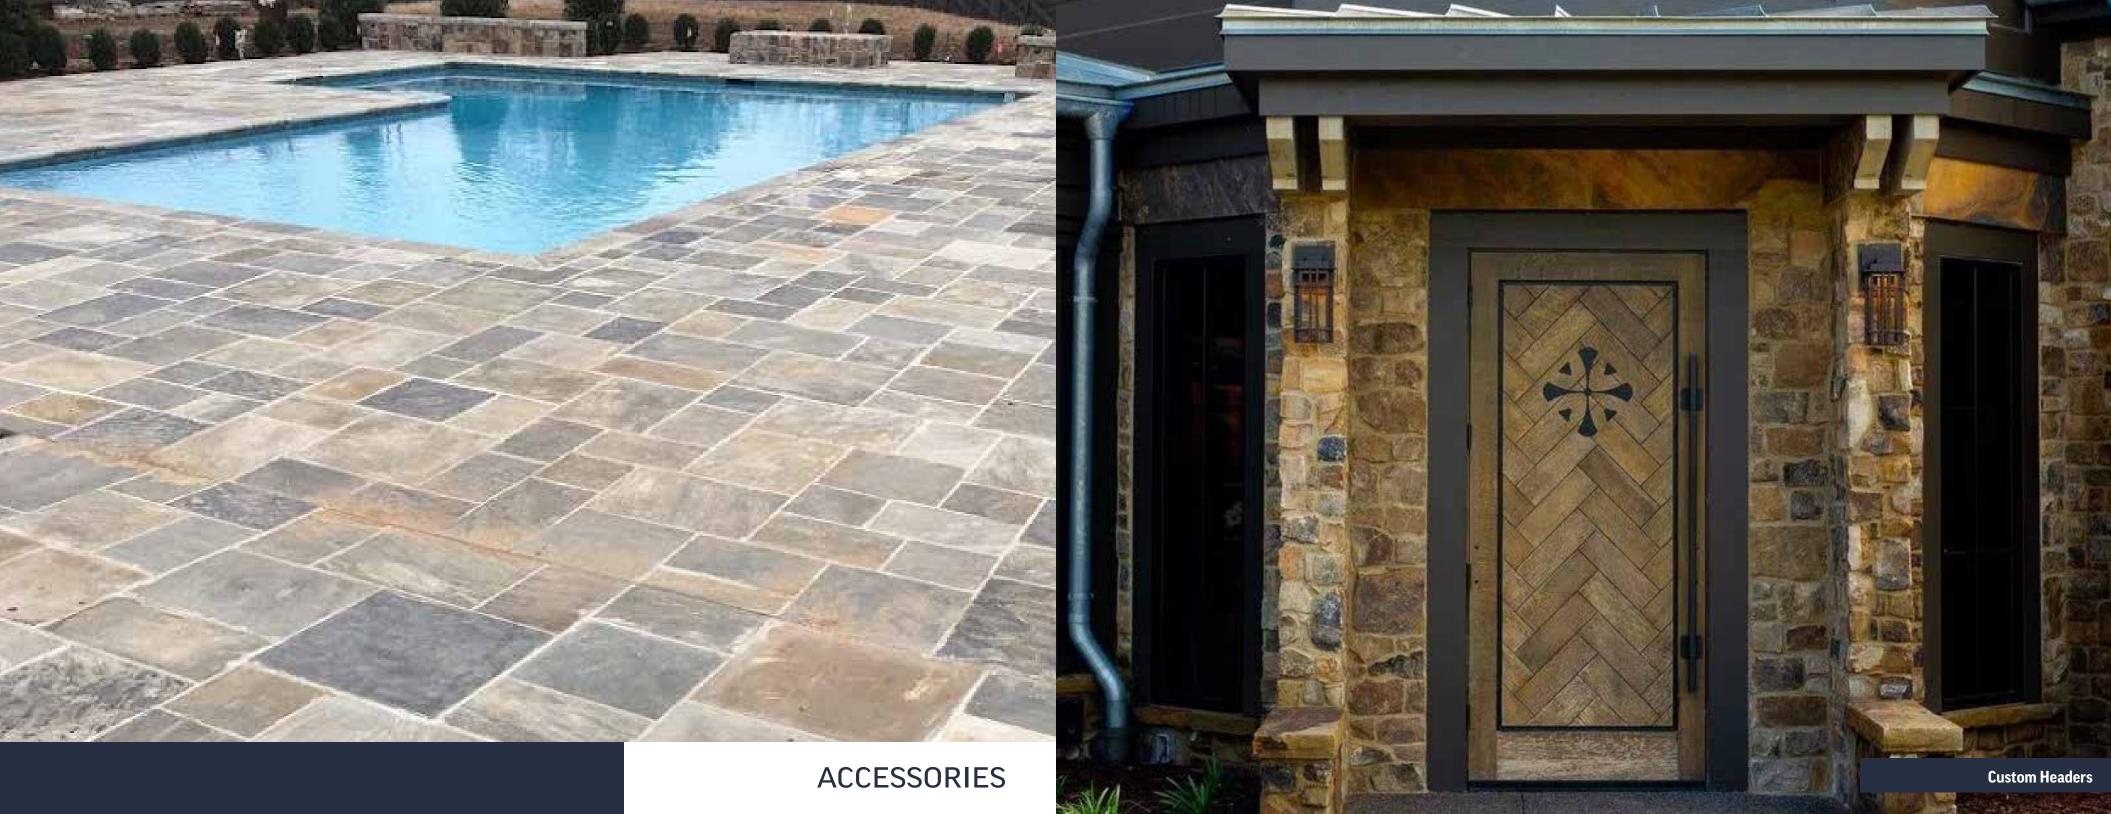

Laurelbrook Brown











**Cumberland Slivers** 



Hickory Ledge









Southern Hills Tumbled



Laurelbrook Brown



Laurelbrook Brown Tumbled

150.0









Laurelbrook Grey Thin



Laurelbrook Grey



**Mountain Mist** 



Laurelbrook Grey Tumbled





Aspen Ledge Tumbled

Aspen Ledge











## ASHLAR COLLECTION





Shadow Ridge

**Cumberland Run** 





Winding Ridge





### **BLEND COLLECTION**



**Cameron Harbor** 





**Rustic Buff Brown** 

Shoal Creek



**Rustic Buff Grey** 



Whiskey Bluff











**Rustic Buff Grey** 





## FIELDSTONE COLLECTION



2





Weathered Ledge Premium Blend



Weathered Ashlar





Weathered Ledge Thin



Weathered Ledge



Weathered Ledge Splitface







Weathered Veneer

Weathered Falls

**McLemore Blend** 

































## LANDSCAPE COLLECTION









Tumbled Edging





## **Product List**

| Ledgestone Collection |               | Description                                                                 | Blend Co  | ollection                                     |                                                               |
|-----------------------|---------------|-----------------------------------------------------------------------------|-----------|-----------------------------------------------|---------------------------------------------------------------|
| Laurelbrook           | Brown         | Brown Splitface 2"-8"                                                       |           | Cameron Harbor                                | Blend of Ledgestone Collection & Ashlar Co