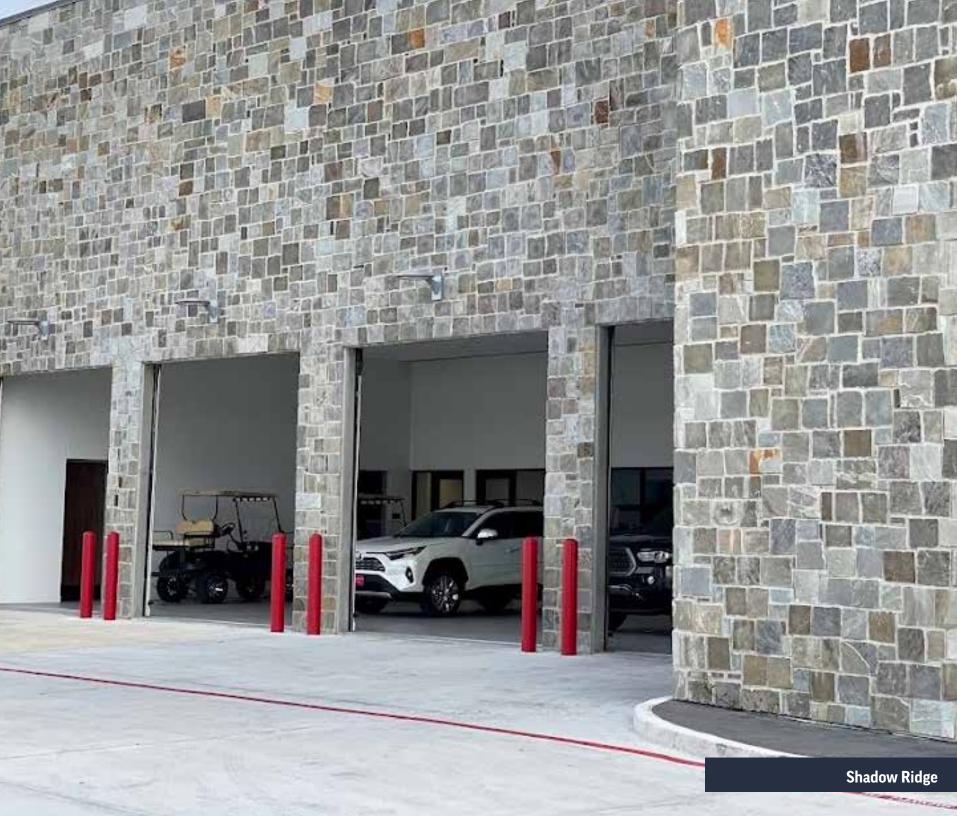

## ASHLAR COLLECTION

Shadow Ridge

**Cumberland Run** 

Winding Ridge

## **Product List**

| Ledgestone Collection |               | Description                                                                 | Blend Co  | ollection                                     |                                                               |
|-----------------------|---------------|-----------------------------------------------------------------------------|-----------|-----------------------------------------------|---------------------------------------------------------------|
| Laurelbrook           | Brown         | Brown Splitface 2"-8"                                                       |           | Cameron Harbor                                | Blend of Ledgestone Collection & Ashlar Collection products   |
| Laurelbrook           | Brown Tumbled | Laurelbrook Brown Tumbled 2"-8"                                             |           | Rustic Buff Brown                             | All Brown & Tumbled ledgestone & ashlar products              |
| Laurelbrook           | Brown Thin    | Laurelbrook Brown with a tighter tolerance of 2"-3" heights                 |           | Whiskey Bluff                                 | Blend of Laurelbrook Brown & Elk Run                          |
| Southern Hi           | lls           | Laurelbrook Brown with Natural Face pieces for pops of color, 2"-8" heights |           | Rustic Buff Gray                              | All Brown & Tumbled ledgestone & ashlar products              |
| Southern Hi           | lls Tumbled   | Southern Hills Tumbled                                                      |           | Shoal Creek                                   | Blend of Laurelbrook Gray & Shadow Ridge                      |
| Hickory Led           | ge            | All natural face 3"-5" heights, Browns                                      | Fieldstor | ne Collection                                 |                                                               |
| Laurelbrook           | Gray          | Gray Splitface 2"-8"                                                        |           | Weathered Ashlar                              | Fieldstone squares and rectangles                             |
| Laurelbrook           | Grey Tumbled  | Laurelbrook Gray Tumbled 2"-8"                                              |           | Weathered Ledge                               | Fieldstone 3"-6" heights random lengths                       |
| Laurelbrook           | Grey Thin     | Laurelbrook Gray with a tighter tolerance of 2"-3" heights                  |           | Weathered Ledge Thin                          | Fieldstone ledge 1"-3" heights                                |
| Aspen Ledge           | е             | Laurelbrook Gray with Natural Face pieces for pops of color, 2"-8" heights  |           | Weathered Ledge Splitface                     | Splitface fieldstone 3"-6" heights random lengths             |
| Aspen Ledge           | e Tumbled     | Aspen Ledge Tumbled                                                         |           | Weathered Ledge Premium Blend                 | Blend of Weathered Ledge & Weathered Ledge Splitface          |
| Mountain M            | ist           | All natural face 3-5" heights, Grays                                        |           | Weathered Veneer                              | Irregular/Mosaic Fieldstone Pieces                            |
| Laurelbrook           | Blend         | Laurelbrook Brown & Laurelbrook Gray                                        |           | McLemore Blend                                | Blend of Weathered Ledge, Weathered Ashlar & Weathered Veneer |
| Carriage Hill         | I             | Hickory Ledge & Aspen Ledge                                                 |           | Weathered Mist                                | Blend of Weathered Ledge & Laurelbrook Gray                   |
| Cumberland            | Slivers       | Brown natural face and splitface ledge with 1"-2" heights                   |           | Weathered Falls                               | Blend of Weathered Ledge & Weathered Ashlar                   |
| Ashlar Collection     |               |                                                                             |           |                                               |                                                               |
| Elk Run               |               | Brown natural face squares and rectangles, random heights and lengths       | Accessor  | ries (all available in colors brown and gray) |                                                               |
| Cumberland            | Run           | Tumbled Elk Run                                                             |           | 12' Wall Caps                                 | 2"-3" thick x 12" wide x Random Lengths, snapped edges        |
| Shadow Rid            | ge            | Gray natural face squares and rectangles, random heights and lengths        |           | 3" Drip Ledge                                 | 2"-3" thick x 3" wide x Random Lengths, snapped edges         |
| Winding Rid           | lge           | Tumbled Shadow Ridge                                                        |           |                                               |                                                               |
|                       |               |                                                                             |           |                                               |                                                               |