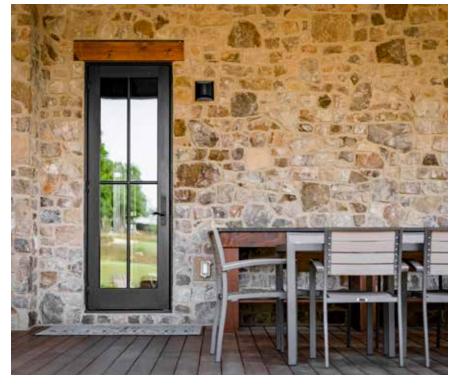

## FIELDSTONE COLLECTION

2

Weathered Ledge Premium Blend

Weathered Ashlar

Weathered Ledge Thin

Weathered Ledge

Weathered Ledge Splitface

Weathered Veneer

Weathered Falls

**McLemore Blend** 