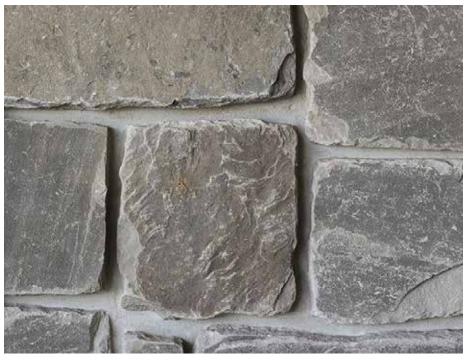

### LEDGSTONE COLLECTION

Laurelbrook Brown

Laurelbrook Brown

**Cumberland Slivers** 

Hickory Ledge

Southern Hills Tumbled

Laurelbrook Brown

Laurelbrook Brown Tumbled

## **Product List**

| Ledgestone Collection |               | Description                                                                 | Blend Co  | ollection                                     |                                                               |
|-----------------------|---------------|-----------------------------------------------------------------------------|-----------|-----------------------------------------------|---------------------------------------------------------------|
| Laurelbrook           | Brown         | Brown Splitface 2"-8"                                                       |           | Cameron Harbor                                | Blend of Ledgestone Collection & Ashlar Collection products   |
| Laurelbrook           | Brown Tumbled | Laurelbrook Brown Tumbled 2"-8"                                             |           | Rustic Buff Brown                             | All Brown & Tumbled ledgestone & ashlar products              |
| Laurelbrook           | Brown Thin    | Laurelbrook Brown with a tighter tolerance of 2"-3" heights                 |           | Whiskey Bluff                                 | Blend of Laurelbrook Brown & Elk Run                          |
| Southern Hi           | lls           | Laurelbrook Brown with Natural Face pieces for pops of color, 2"-8" heights |           | Rustic Buff Gray                              | All Brown & Tumbled ledgestone & ashlar products              |
| Southern Hi           | lls Tumbled   | Southern Hills Tumbled                                                      |           | Shoal Creek                                   | Blend of Laurelbrook Gray & Shadow Ridge                      |
| Hickory Led           | ge            | All natural face 3"-5" heights, Browns                                      | Fieldstor | ne Collection                                 |                                                               |
| Laurelbrook           | Gray          | Gray Splitface 2"-8"                                                        |           | Weathered Ashlar                              | Fieldstone squares and rectangles                             |
| Laurelbrook           | Grey Tumbled  | Laurelbrook Gray Tumbled 2"-8"                                              |           | Weathered Ledge                               | Fieldstone 3"-6" heights random lengths                       |
| Laurelbrook           | Grey Thin     | Laurelbrook Gray with a tighter tolerance of 2"-3" heights                  |           | Weathered Ledge Thin                          | Fieldstone ledge 1"-3" heights                                |
| Aspen Ledge           | е             | Laurelbrook Gray with Natural Face pieces for pops of color, 2"-8" heights  |           | Weathered Ledge Splitface                     | Splitface fieldstone 3"-6" heights random lengths             |
| Aspen Ledge           | e Tumbled     | Aspen Ledge Tumbled                                                         |           | Weathered Ledge Premium Blend                 | Blend of Weathered Ledge & Weathered Ledge Splitface          |
| Mountain M            | ist           | All natural face 3-5" heights, Grays                                        |           | Weathered Veneer                              | Irregular/Mosaic Fieldstone Pieces                            |
| Laurelbrook           | Blend         | Laurelbrook Brown & Laurelbrook Gray                                        |           | McLemore Blend                                | Blend of Weathered Ledge, Weathered Ashlar & Weathered Veneer |
| Carriage Hill         | I             | Hickory Ledge & Aspen Ledge                                                 |           | Weathered Mist                                | Blend of Weathered Ledge & Laurelbrook Gray                   |
| Cumberland            | Slivers       | Brown natural face and splitface ledge with 1"-2" heights                   |           | Weathered Falls                               | Blend of Weathered Ledge & Weathered Ashlar                   |
| Ashlar Collection     |               |                                                                             |           |                                               |                                                               |
| Elk Run               |               | Brown natural face squares and rectangles, random heights and lengths       | Accessor  | ries (all available in colors brown and gray) |                                                               |
| Cumberland            | Run           | Tumbled Elk Run                                                             |           | 12' Wall Caps                                 | 2"-3" thick x 12" wide x Random Lengths, snapped edges        |
| Shadow Rid            | ge            | Gray natural face squares and rectangles, random heights and lengths        |           | 3" Drip Ledge                                 | 2"-3" thick x 3" wide x Random Lengths, snapped edges         |
| Winding Rid           | lge           | Tumbled Shadow Ridge                                                        |           |                                               |                                                               |
|                       |               |                                                                             |           |                                               |                                                               |