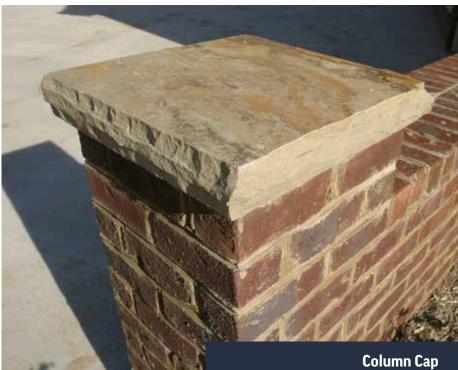

Brown











**Cumberland Slivers** 



Hickory Ledge









Southern Hills Tumbled



Laurelbrook Brown



Laurelbrook Brown Tumbled

150.0









Laurelbrook Grey Thin



Laurelbrook Grey



**Mountain Mist** 



Laurelbrook Grey Tumbled





Aspen Ledge Tumbled

Aspen Ledge











## ASHLAR COLLECTION





Shadow Ridge

**Cumberland Run** 





Winding Ridge





### **BLEND COLLECTION**



**Cameron Harbor** 





**Rustic Buff Brown** 

Shoal Creek



**Rustic Buff Grey** 



Whiskey Bluff











**Rustic Buff Grey** 





## FIELDSTONE COLLECTION



2





Weathered Ledge Premium Blend



Weathered Ashlar





Weathered Ledge Thin



Weathered Ledge



Weathered Ledge Splitface







Weathered Veneer

Weathered Falls

**McLemore Blend** 

































## LANDSCAPE COLLECTION









Tumbled Edging





## **Product List**

| Ledgestone Collection |               | Description                                                                 | Blend Co  | ollection                                     |                                                               |
|-----------------------|---------------|-----------------------------------------------------------------------------|-----------|-----------------------------------------------|---------------------------------------------------------------|
| Laurelbrook           | Brown         | Brown Splitface 2"-8"                                                       |           | Cameron Harbor                                | Blend of Ledgestone Collection & Ashlar Collection pro