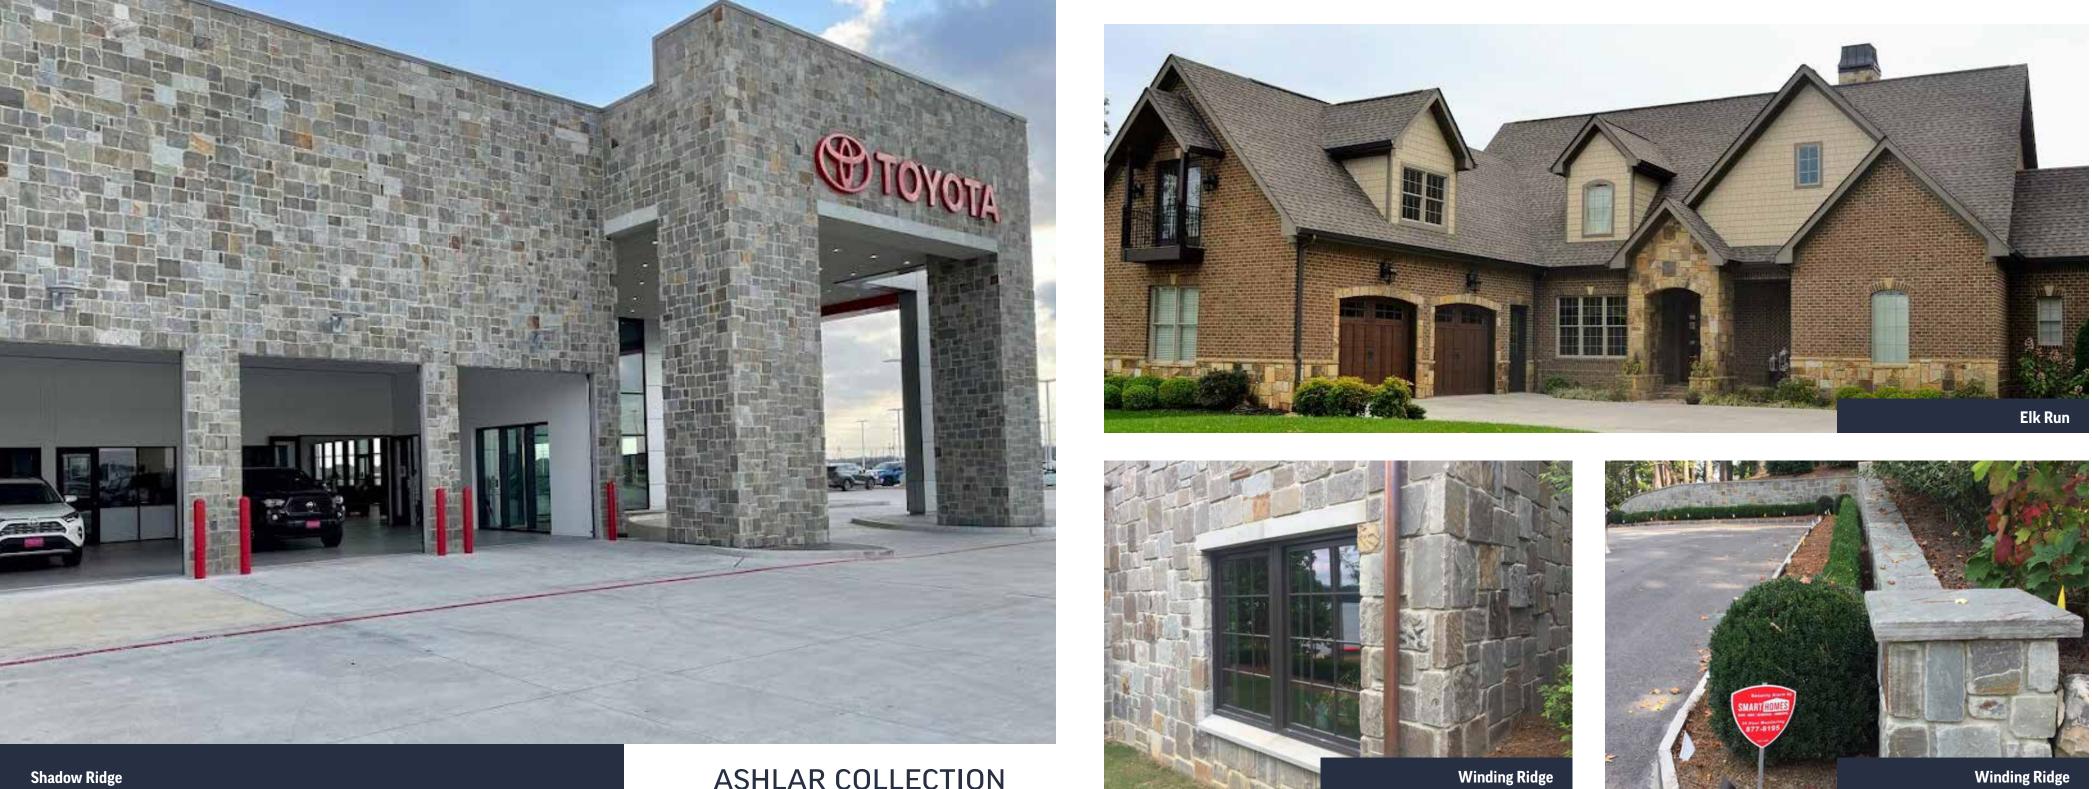

## ASHLAR COLLECTION

Shadow Ridge

**Cumberland Run** 

Winding Ridge

## **Product List**

| Ledgestone Collection |               | Description                                                                 | Blend Co  | ollection                                     |                                                               |
|-----------------------|---------------|-----------------------------------------------------------------------------|-----------|-----------------------------------------------|---------------------------------------------------------------|
| Laurelbrook           | Brown         | Brown Splitface 2"-8"                                                       |           | Cameron Harbor                                | Blend of Ledgestone Collection & Ashlar Collection products   |
| Laurelbrook           | Brown Tumbled | Laurelbrook Brown Tumbled 2"-8"                                             |           | Rustic Buff Brown                             | All Brown & Tumbled ledgestone & ashlar products              |
| Laurelbrook           | Brown Thin    | Laurelbrook Brown with a tighter tolerance of 2"-3" heights                 |           | Whiskey Bluff                                 | Blend of Laurelbrook Brown & Elk Run                          |
| Southern Hi           | lls           | Laurelbrook Brown with Natural Face pieces for pops of color, 2"-8" heights |           | Rustic Buff Gray                              | All Brown & Tumbled ledgestone & ashlar products              |
| Southern Hi           | lls Tumbled   | Southern Hills Tumbled                                                      |           | Shoal Creek                                   | Blend of Laurelbrook Gray & Shadow Ridge                      |
| Hickory Led           | ge            | All natural face 3"-5" heights, Browns                                      | Fieldstor | ne Collection                                 |                                                               |
| Laurelbrook           | Gray          | Gray Splitface 2"-8"                                                        |           | Weathered Ashlar                              | Fieldstone squares and rectangles                             |
| Laurelbrook           | Grey Tumbled  | Laurelbrook Gray Tumbled 2"-8"                                              |           | Weathered Ledge                               | Fieldstone 3"-6" heights random lengths                       |
| Laurelbrook           | Grey Thin     | Laurelbrook Gray with a tighter tolerance of 2"-3" heights                  |           | Weathered Ledge Thin                          | Fieldstone ledge 1"-3" heights                                |
| Aspen Ledge           | е             | Laurelbrook Gray with Natural Face pieces for pops of color, 2"-8" heights  |           | Weathered Ledge Splitface                     | Splitface fieldstone 3"-6" heights random lengths             |
| Aspen Ledge           | e Tumbled     | Aspen Ledge Tumbled                                                         |           | Weathered Ledge Premium Blend                 | Blend of Weathered Ledge & Weathered Ledge Splitface          |
| Mountain M            | ist           | All natural face 3-5" heights, Grays                                        |           | Weathered Veneer                              | Irregular/Mosaic Fieldstone Pieces                            |
| Laurelbrook           | Blend         | Laurelbrook Brown & Laurelbrook Gray                                        |           | McLemore Blend                                | Blend of Weathered Ledge, Weathered Ashlar & Weathered Veneer |
| Carriage Hill         | I             | Hickory Ledge & Aspen Ledge                                                 |           | Weathered Mist                                | Blend of Weathered Ledge & Laurelbrook Gray                   |
| Cumberland            | Slivers       | Brown natural face and splitface ledge with 1"-2" heights                   |           | Weathered Falls                               | Blend of Weathered Ledge & Weathered Ashlar                   |
| Ashlar Collection     |               |                                                                             |           |                                               |                                                               |
| Elk Run               |               | Brown natural face squares and rectangles, random heights and lengths       | Accessor  | ries (all available in colors brown and gray) |                                                               |
| Cumberland            | Run           | Tumbled Elk Run                                                             |           | 12' Wall Caps                                 | 2"-3" thick x 12" wide x Random Lengths, snapped edges        |
| Shadow Rid            | ge            | Gray natural face squares and rectangles, random heights and lengths        |           | 3" Drip Ledge                                 | 2"-3" thick x 3" wide x Random Lengths, snapped edges         |
| Winding Rid           | lge           | Tumbled Shadow Ridge                                                        |           |                                               |                                                               |
|                       |               |                                                                             |           |                                               |                                                               |