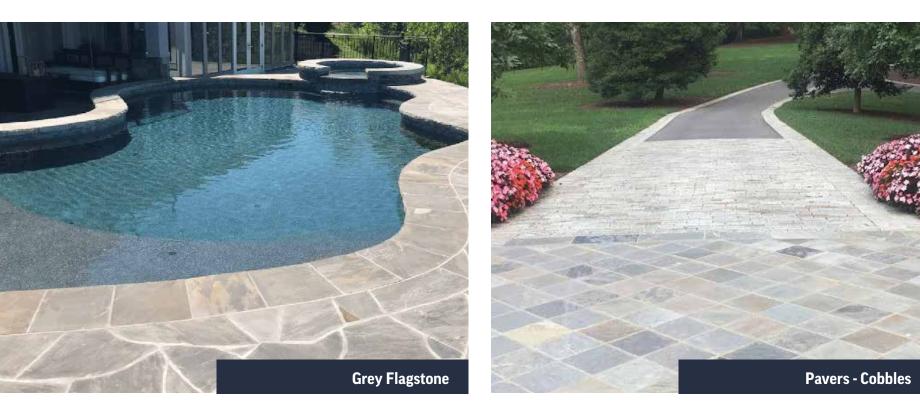

edge









Southern Hills Tumbled



Laurelbrook Brown



Laurelbrook Brown Tumbled

150.0









Laurelbrook Grey Thin



Laurelbrook Grey



**Mountain Mist** 



Laurelbrook Grey Tumbled





Aspen Ledge Tumbled

Aspen Ledge











## ASHLAR COLLECTION





Shadow Ridge

**Cumberland Run** 





Winding Ridge





### **BLEND COLLECTION**



**Cameron Harbor** 





**Rustic Buff Brown** 

Shoal Creek



**Rustic Buff Grey** 



Whiskey Bluff











**Rustic Buff Grey** 





## FIELDSTONE COLLECTION



2





Weathered Ledge Premium Blend



Weathered Ashlar





Weathered Ledge Thin



Weathered Ledge



Weathered Ledge Splitface







Weathered Veneer

Weathered Falls

**McLemore Blend** 

































## LANDSCAPE COLLECTION









Tumbled Edging





## **Product List**

| Ledgestone Collection |               | Description                                                                 | Blend Co  | ollection                                     |                                                               |
|-----------------------|---------------|-----------------------------------------------------------------------------|-----------|-----------------------------------------------|---------------------------------------------------------------|
| Laurelbrook           | Brown         | Brown Splitface 2"-8"                                                       |           | Cameron Harbor                                | Blend of Ledgestone Collection & Ashlar Collection products   |
| Laurelbrook           | Brown Tumbled | L