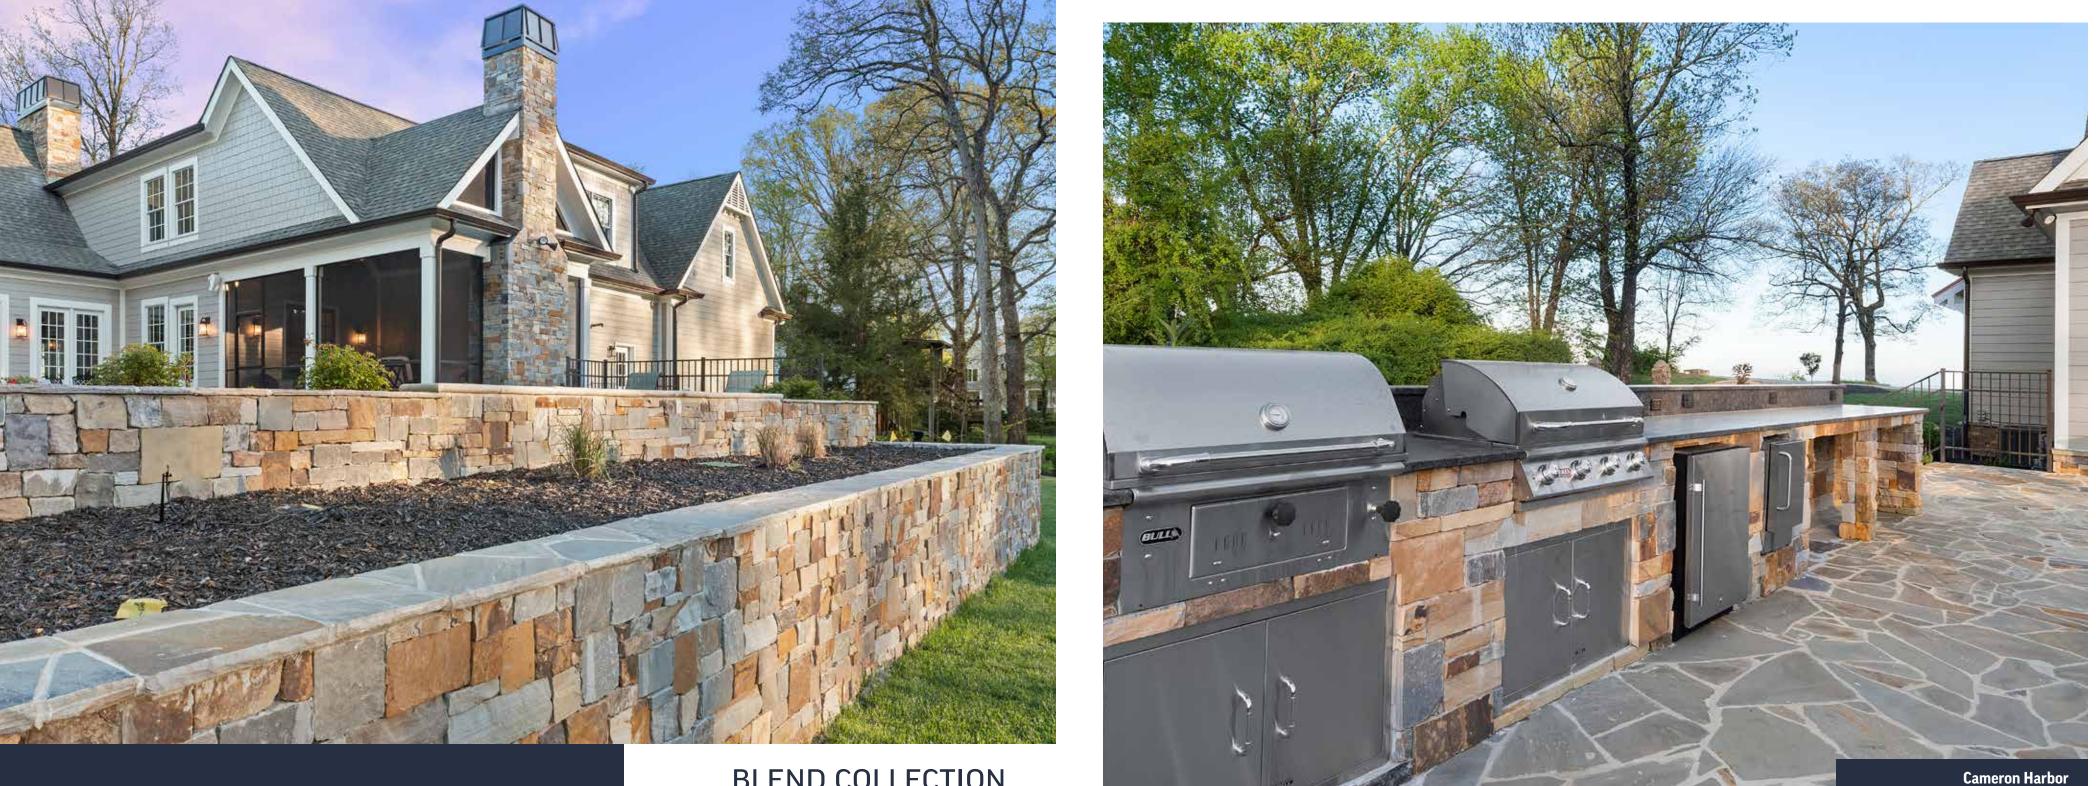

### **BLEND COLLECTION**

**Cameron Harbor** 

**Rustic Buff Brown** 

Shoal Creek

**Rustic Buff Grey** 

Whiskey Bluff

**Rustic Buff Grey** 

## **Product List**

| Ledgestone Collection |               | Description                                                                 | Blend Co  | ollection                                     |                                                               |
|-----------------------|---------------|-----------------------------------------------------------------------------|-----------|-----------------------------------------------|---------------------------------------------------------------|
| Laurelbrook           | Brown         | Brown Splitface 2"-8"                                                       |           | Cameron Harbor                                | Blend of Ledgestone Collection & Ashlar Collection products   |
| Laurelbrook           | Brown Tumbled | Laurelbrook Brown Tumbled 2"-8"                                             |           | Rustic Buff Brown                             | All Brown & Tumbled ledgestone & ashlar products              |
| Laurelbrook           | Brown Thin    | Laurelbrook Brown with a tighter tolerance of 2"-3" heights                 |           | Whiskey Bluff                                 | Blend of Laurelbrook Brown & Elk Run                          |
| Southern Hi           | lls           | Laurelbrook Brown with Natural Face pieces for pops of color, 2"-8" heights |           | Rustic Buff Gray                              | All Brown & Tumbled ledgestone & ashlar products              |
| Southern Hi           | lls Tumbled   | Southern Hills Tumbled                                                      |           | Shoal Creek                                   | Blend of Laurelbrook Gray & Shadow Ridge                      |
| Hickory Led           | ge            | All natural face 3"-5" heights, Browns                                      | Fieldstor | ne Collection                                 |                                                               |
| Laurelbrook           | Gray          | Gray Splitface 2"-8"                                                        |           | Weathered Ashlar                              | Fieldstone squares and rectangles                             |
| Laurelbrook           | Grey Tumbled  | Laurelbrook Gray Tumbled 2"-8"                                              |           | Weathered Ledge                               | Fieldstone 3"-6" heights random lengths                       |
| Laurelbrook           | Grey Thin     | Laurelbrook Gray with a tighter tolerance of 2"-3" heights                  |           | Weathered Ledge Thin                          | Fieldstone ledge 1"-3" heights                                |
| Aspen Ledge           | е             | Laurelbrook Gray with Natural Face pieces for pops of color, 2"-8" heights  |           | Weathered Ledge Splitface                     | Splitface fieldstone 3"-6" heights random lengths             |
| Aspen Ledge           | e Tumbled     | Aspen Ledge Tumbled                                                         |           | Weathered Ledge Premium Blend                 | Blend of Weathered Ledge & Weathered Ledge Splitface          |
| Mountain M            | ist           | All natural face 3-5" heights, Grays                                        |           | Weathered Veneer                              | Irregular/Mosaic Fieldstone Pieces                            |
| Laurelbrook           | Blend         | Laurelbrook Brown & Laurelbrook Gray                                        |           | McLemore Blend                                | Blend of Weathered Ledge, Weathered Ashlar & Weathered Veneer |
| Carriage Hill         | I             | Hickory Ledge & Aspen Ledge                                                 |           | Weathered Mist                                | Blend of Weathered Ledge & Laurelbrook Gray                   |
| Cumberland            | Slivers       | Brown natural face and splitface ledge with 1"-2" heights                   |           | Weathered Falls                               | Blend of Weathered Ledge & Weathered Ashlar                   |
| Ashlar Collection     |               |                                                                             |           |                                               |                                                               |
| Elk Run               |               | Brown natural face squares and rectangles, random heights and lengths       | Accessor  | ries (all available in colors brown and gray) |                                                               |
| Cumberland            | Run           | Tumbled Elk Run                                                             |           | 12' Wall Caps                                 | 2"-3" thick x 12" wide x Random Lengths, snapped edges        |
| Shadow Rid            | ge            | Gray natural face squares and rectangles, random heights and lengths        |           | 3" Drip Ledge                                 | 2"-3" thick x 3" wide x Random Lengths, snapped edges         |
| Winding Rid           | lge           | Tumbled Shadow Ridge                                                        |           |                                               |                                                               |
|                       |               |                                                                             |           |                                               |                                                               |