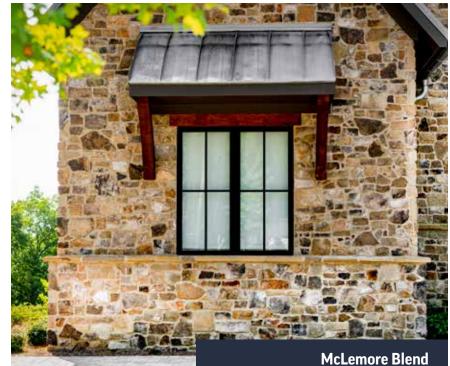

rown







Laurelbrook Brown











**Cumberland Slivers** 



Hickory Ledge









Southern Hills Tumbled



Laurelbrook Brown



Laurelbrook Brown Tumbled

150.0









Laurelbrook Grey Thin



Laurelbrook Grey



**Mountain Mist** 



Laurelbrook Grey Tumbled





Aspen Ledge Tumbled

Aspen Ledge











## ASHLAR COLLECTION





Shadow Ridge

**Cumberland Run** 





Winding Ridge





### **BLEND COLLECTION**



**Cameron Harbor** 





**Rustic Buff Brown** 

Shoal Creek



**Rustic Buff Grey** 



Whiskey Bluff











**Rustic Buff Grey** 





## FIELDSTONE COLLECTION



2





Weathered Ledge Premium Blend



Weathered Ashlar





Weathered Ledge Thin



Weathered Ledge



Weathered Ledge Splitface







Weathered Veneer

Weathered Falls

**McLemore Blend** 

































## LANDSCAPE COLLECTION









Tumbled Edging





## **Product List**

| Ledgestone Collection |               | Description                                                                 | Blend Co  | ollection                                     |                                                               |
|-----------------------|---------------|-----------------------------------------------------------------------------|-----------|-----------------------------------------------|---------------------------------------------------------------|
| Laurelbrook           | Brown         | Brown Splitface 2"-8"                                                       |           | Cameron Harbor                                | Blend of Ledgestone Collection