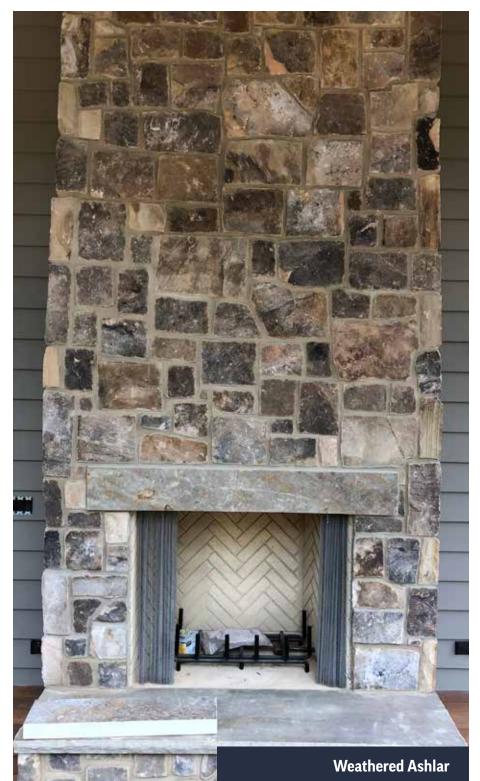

## FIELDSTONE COLLECTION

2

Weathered Ledge Premium Blend

Weathered Ashlar

Weathered Ledge Thin

Weathered Ledge

Weathered Ledge Splitface

Weathered Veneer

## **Product List**

| Ledgestone Collection |               | Description                                                                 | Blend Co  | ollection                                     |                                                               |
|-----------------------|---------------|-----------------------------------------------------------------------------|-----------|-----------------------------------------------|---------------------------------------------------------------|
| Laurelbrook           | Brown         | Brown Splitface 2"-8"                                                       |           | Cameron Harbor                                | Blend of Ledgestone Collection & Ashlar Collection products   |
| Laurelbrook           | Brown Tumbled | Laurelbrook Brown Tumbled 2"-8"                                             |           | Rustic Buff Brown                             | All Brown & Tumbled ledgestone & ashlar products              |
| Laurelbrook           | Brown Thin    | Laurelbrook Brown with a tighter tolerance of 2"-3" heights                 |           | Whiskey Bluff                                 | Blend of Laurelbrook Brown & Elk Run                          |
| Southern Hi           | lls           | Laurelbrook Brown with Natural Face pieces for pops of color, 2"-8" heights |           | Rustic Buff Gray                              | All Brown & Tumbled ledgestone & ashlar products              |
| Southern Hi           | lls Tumbled   | Southern Hills Tumbled                                                      |           | Shoal Creek                                   | Blend of Laurelbrook Gray & Shadow Ridge                      |
| Hickory Led           | ge            | All natural face 3"-5" heights, Browns                                      | Fieldstor | ne Collection                                 |                                                               |
| Laurelbrook           | Gray          | Gray Splitface 2"-8"                                                        |           | Weathered Ashlar                              | Fieldstone squares and rectangles                             |
| Laurelbrook           | Grey Tumbled  | Laurelbrook Gray Tumbled 2"-8"                                              |           | Weathered Ledge                               | Fieldstone 3"-6" heights random lengths                       |
| Laurelbrook           | Grey Thin     | Laurelbrook Gray with a tighter tolerance of 2"-3" heights                  |           | Weathered Ledge Thin                          | Fieldstone ledge 1"-3" heights                                |
| Aspen Ledge           | е             | Laurelbrook Gray with Natural Face pieces for pops of color, 2"-8" heights  |           | Weathered Ledge Splitface                     | Splitface fieldstone 3"-6" heights random lengths             |
| Aspen Ledge           | e Tumbled     | Aspen Ledge Tumbled                                                         |           | Weathered Ledge Premium Blend                 | Blend of Weathered Ledge & Weathered Ledge Splitface          |
| Mountain M            | ist           | All natural face 3-5" heights, Grays                                        |           | Weathered Veneer                              | Irregular/Mosaic Fieldstone Pieces                            |
| Laurelbrook           | Blend         | Laurelbrook Brown & Laurelbrook Gray                                        |           | McLemore Blend                                | Blend of Weathered Ledge, Weathered Ashlar & Weathered Veneer |
| Carriage Hill         | I             | Hickory Ledge & Aspen Ledge                                                 |           | Weathered Mist                                | Blend of Weathered Ledge & Laurelbrook Gray                   |
| Cumberland            | Slivers       | Brown natural face and splitface ledge with 1"-2" heights                   |           | Weathered Falls                               | Blend of Weathered Ledge & Weathered Ashlar                   |
| Ashlar Collection     |               |                                                                             |           |                                               |                                                               |
| Elk Run               |               | Brown natural face squares and rectangles, random heights and lengths       | Accessor  | ries (all available in colors brown and gray) |                                                               |
| Cumberland            | Run           | Tumbled Elk Run                                                             |           | 12' Wall Caps                                 | 2"-3" thick x 12" wide x Random Lengths, snapped edges        |
| Shadow Rid            | ge            | Gray natural face squares and rectangles, random heights and lengths        |           | 3" Drip Ledge                                 | 2"-3" thick x 3" wide x Random Lengths, snapped edges         |
| Winding Rid           | lge           | Tumbled Shadow Ridge                                                        |           |                                               |                                                               |
|                       |               |                                                                             |           |                                               |                                                               |