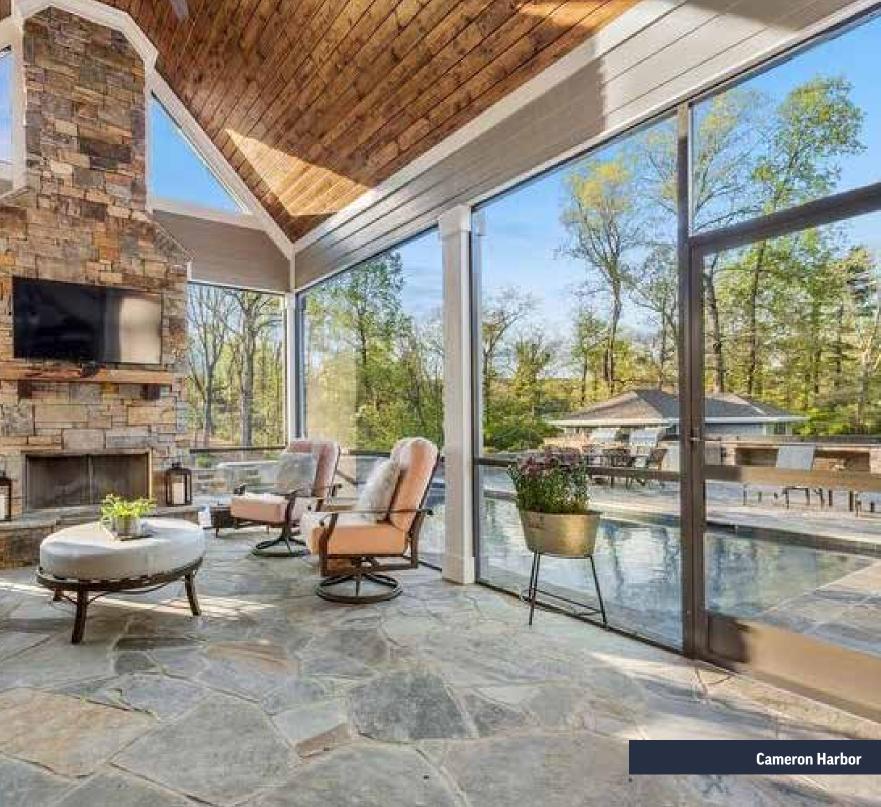

### **BLEND COLLECTION**

**Cameron Harbor** 

**Rustic Buff Brown** 

Shoal Creek

**Rustic Buff Grey** 

Whiskey Bluff

**Rustic Buff Grey** 

## **Product List**

| Ledgestone Collection |               | Description                                                                 | Blend Co  | ollection                                     |                                                               |
|-----------------------|---------------|-----------------------------------------------------------------------------|-----------|-----------------------------------------------|---------------------------------------------------------------|
| Laurelbrook           | Brown         | Brown Splitface 2"-8"                                                       |           | Cameron Harbor                                | Blend of Ledgestone Collection & Ashlar Collection products   |
| Laurelbrook           | Brown Tumbled | Laurelbrook Brown Tumbled 2"-8"                                             |           | Rustic Buff Brown                             | All Brown & Tumbled ledgestone & ashlar products              |
| Laurelbrook           | Brown Thin    | Laurelbrook Brown with a tighter tolerance of 2"-3" heights                 |           | Whiskey Bluff                                 | Blend of Laurelbrook Brown & Elk Run                          |
| Southern Hi           | lls           | Laurelbrook Brown with Natural Face pieces for pops of color, 2"-8" heights |           | Rustic Buff Gray                              | All Brown & Tumbled ledgestone & ashlar products              |
| Southern Hi           | lls Tumbled   | Southern Hills Tumbled                                                      |           | Shoal Creek                                   | Blend of Laurelbrook Gray & Shadow Ridge                      |
| Hickory Led           | ge            | All natural face 3"-5" heights, Browns                                      | Fieldstor | ne Collection                                 |                                                               |
| Laurelbrook           | Gray          | Gray Splitface 2"-8"                                                        |           | Weathered Ashlar                              | Fieldstone squares and rectangles                             |
| Laurelbrook           | Grey Tumbled  | Laurelbrook Gray Tumbled 2"-8"                                              |           | Weathered Ledge                               | Fieldstone 3"-6" heights random lengths                       |
| Laurelbrook           | Grey Thin     | Laurelbrook Gray with a tighter tolerance of 2"-3" heights                  |           | Weathered Ledge Thin                          | Fieldstone ledge 1"-3" heights                                |
| Aspen Ledge           | е             | Laurelbrook Gray with Natural Face pieces for pops of color, 2"-8" heights  |           | Weathered Ledge Splitface                     | Splitface fieldstone 3"-6" heights random lengths             |
| Aspen Ledge           | e Tumbled     | Aspen Ledge Tumbled                                                         |           | Weathered Ledge Premium Blend                 | Blend of Weathered Ledge & Weathered Ledge Splitface          |
| Mountain M            | ist           | All natural face 3-5" heights, Grays                                        |           | Weathered Veneer                              | Irregular/Mosaic Fieldstone Pieces                            |
| Laurelbrook           | Blend         | Laurelbrook Brown & Laurelbrook Gray                                        |           | McLemore Blend                                | Blend of Weathered Ledge, Weathered Ashlar & Weathered Veneer |
| Carriage Hill         | I             | Hickory Ledge & Aspen Ledge                                                 |           | Weathered Mist                                | Blend of Weathered Ledge & Laurelbrook Gray                   |
| Cumberland            | Slivers       | Brown natural face and splitface ledge with 1"-2" heights                   |           | Weathered Falls                               | Blend of Weathered Ledge & Weathered Ashlar                   |
| Ashlar Collection     |               |                                                                             |           |                                               |                                                               |
| Elk Run               |               | Brown natural face squares and rectangles, random heights and lengths       | Accessor  | ries (all available in colors brown and gray) |                                                               |
| Cumberland            | Run           | Tumbled Elk Run                                                             |           | 12' Wall Caps                                 | 2"-3" thick x 12" wide x Random Lengths, snapped edges        |
| Shadow Rid            | ge            | Gray natural face squares and rectangles, random heights and lengths        |           | 3" Drip Ledge                                 | 2"-3" thick x 3" wide x Random Lengths, snapped edges         |
| Winding Rid           | lge           | Tumbled Shadow Ridge                                                        |           |                                               |                                                               |
|                       |               |                                                                             |           |                                               |                                                               |