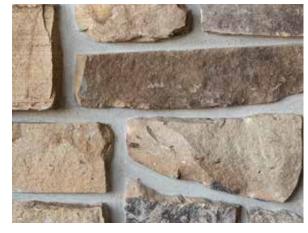

## FIELDSTONE COLLECTION

2

Weathered Ledge Premium Blend

Weathered Ashlar

Weathered Ledge Thin

Weathered Ledge

Weathered Ledge Splitface

Weathered Veneer