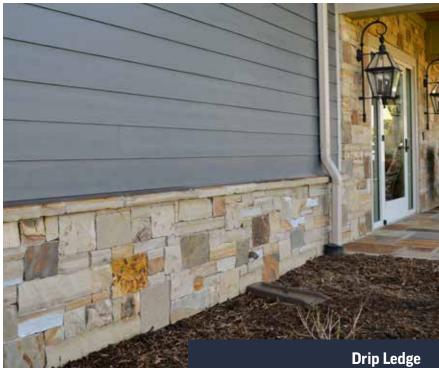

## **Product List**

| Ledgestone Collection |               | Description                                                                 | Blend Co  | ollection                                     |                                                               |
|-----------------------|---------------|-----------------------------------------------------------------------------|-----------|-----------------------------------------------|---------------------------------------------------------------|
| Laurelbrook           | Brown         | Brown Splitface 2"-8"                                                       |           | Cameron Harbor                                | Blend of Ledgestone Collection & Ashlar Collection products   |
| Laurelbrook           | Brown Tumbled | Laurelbrook Brown Tumbled 2"-8"                                             |           | Rustic Buff Brown                             | All Brown & Tumbled ledgestone & ashlar products              |
| Laurelbrook           | Brown Thin    | Laurelbrook Brown with a tighter tolerance of 2"-3" heights                 |           | Whiskey Bluff                                 | Blend of Laurelbrook Brown & Elk Run                          |
| Southern Hi           | lls           | Laurelbrook Brown with Natural Face pieces for pops of color, 2"-8" heights |           | Rustic Buff Gray                              | All Brown & Tumbled ledgestone & ashlar products              |
| Southern Hi           | lls Tumbled   | Southern Hills Tumbled                                                      |           | Shoal Creek                                   | Blend of Laurelbrook Gray & Shadow Ridge                      |
| Hickory Led           | ge            | All natural face 3"-5" heights, Browns                                      | Fieldstor | ne Collection                                 |                                                               |
| Laurelbrook           | Gray          | Gray Splitface 2"-8"                                                        |           | Weathered Ashlar                              | Fieldstone squares and rectangles                             |
| Laurelbrook           | Grey Tumbled  | Laurelbrook Gray Tumbled 2"-8"                                              |           | Weathered Ledge                               | Fieldstone 3"-6" heights random lengths                       |
| Laurelbrook           | Grey Thin     | Laurelbrook Gray with a tighter tolerance of 2"-3" heights                  |           | Weathered Ledge Thin                          | Fieldstone ledge 1"-3" heights                                |
| Aspen Ledge           | е             | Laurelbrook Gray with Natural Face pieces for pops of color, 2"-8" heights  |           | Weathered Ledge Splitface                     | Splitface fieldstone 3"-6" heights random lengths             |
| Aspen Ledge           | e Tumbled     | Aspen Ledge Tumbled                                                         |           | Weathered Ledge Premium Blend                 | Blend of Weathered Ledge & Weathered Ledge Splitface          |
| Mountain M            | ist           | All natural face 3-5" heights, Grays                                        |           | Weathered Veneer                              | Irregular/Mosaic Fieldstone Pieces                            |
| Laurelbrook           | Blend         | Laurelbrook Brown & Laurelbrook Gray                                        |           | McLemore Blend                                | Blend of Weathered Ledge, Weathered Ashlar & Weathered Veneer |
| Carriage Hill         | I             | Hickory Ledge & Aspen Ledge                                                 |           | Weathered Mist                                | Blend of Weathered Ledge & Laurelbrook Gray                   |
| Cumberland            | Slivers       | Brown natural face and splitface ledge with 1"-2" heights                   |           | Weathered Falls                               | Blend of Weathered Ledge & Weathered Ashlar                   |
| Ashlar Collection     |               |                                                                             |           |                                               |                                                               |
| Elk Run               |               | Brown natural face squares and rectangles, random heights and lengths       | Accessor  | ries (all available in colors brown and gray) |                                                               |
| Cumberland            | Run           | Tumbled Elk Run                                                             |           | 12' Wall Caps                                 | 2"-3" thick x 12" wide x Random Lengths, snapped edges        |
| Shadow Rid            | ge            | Gray natural face squares and rectangles, random heights and lengths        |           | 3" Drip Ledge                                 | 2"-3" thick x 3" wide x Random Lengths, snapped edges         |
| Winding Rid           | lge           | Tumbled Shadow Ridge                                                        |           |                                               |                                                               |
|                       |               |                                                                             |           |                                               |                                                               |