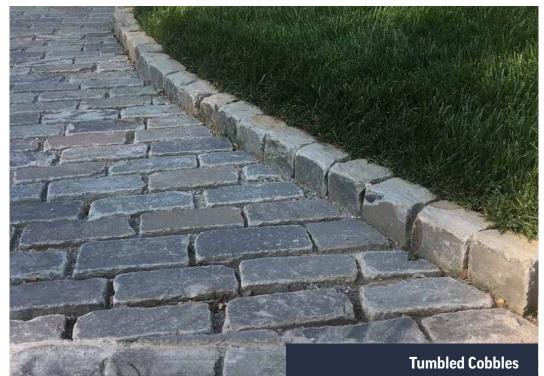

vers** 



Hickory Ledge









Southern Hills Tumbled



Laurelbrook Brown



Laurelbrook Brown Tumbled

150.0









Laurelbrook Grey Thin



Laurelbrook Grey



**Mountain Mist** 



Laurelbrook Grey Tumbled





Aspen Ledge Tumbled

Aspen Ledge











## ASHLAR COLLECTION





Shadow Ridge

**Cumberland Run** 





Winding Ridge





### **BLEND COLLECTION**



**Cameron Harbor** 





**Rustic Buff Brown** 

Shoal Creek



**Rustic Buff Grey** 



Whiskey Bluff











**Rustic Buff Grey** 





## FIELDSTONE COLLECTION



2





Weathered Ledge Premium Blend



Weathered Ashlar





Weathered Ledge Thin



Weathered Ledge



Weathered Ledge Splitface







Weathered Veneer

Weathered Falls

**McLemore Blend** 

































## LANDSCAPE COLLECTION









Tumbled Edging





## **Product List**

| Ledgestone Collection |               | Description                                                                 | Blend Co  | ollection                                     |                                                               |
|-----------------------|---------------|-----------------------------------------------------------------------------|-----------|-----------------------------------------------|---------------------------------------------------------------|
| Laurelbrook           | Brown         | Brown Splitface 2"-8"                                                       |           | Cameron Harbor                                | Blend of Ledgestone Collection & Ashlar Collection products   |
| Laurelbrook