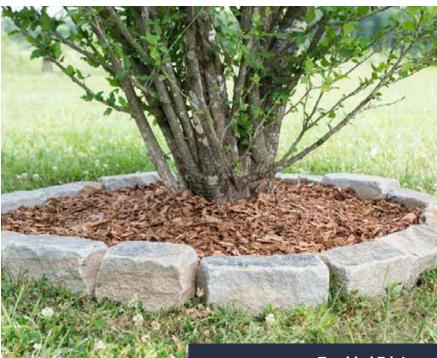

rs** 



Hickory Ledge









Southern Hills Tumbled



Laurelbrook Brown



Laurelbrook Brown Tumbled

150.0









Laurelbrook Grey Thin



Laurelbrook Grey



**Mountain Mist** 



Laurelbrook Grey Tumbled





Aspen Ledge Tumbled

Aspen Ledge











## ASHLAR COLLECTION





Shadow Ridge

**Cumberland Run** 





Winding Ridge





### **BLEND COLLECTION**



**Cameron Harbor** 





**Rustic Buff Brown** 

Shoal Creek



**Rustic Buff Grey** 



Whiskey Bluff











**Rustic Buff Grey** 





## FIELDSTONE COLLECTION



2





Weathered Ledge Premium Blend



Weathered Ashlar





Weathered Ledge Thin



Weathered Ledge



Weathered Ledge Splitface







Weathered Veneer

Weathered Falls

**McLemore Blend** 

































## LANDSCAPE COLLECTION









Tumbled Edging





## **Product List**

| Ledgestone Collection |               | Description                                                                 | Blend Co  | ollection                                     |                                                               |
|-----------------------|---------------|-----------------------------------------------------------------------------|-----------|-----------------------------------------------|---------------------------------------------------------------|
| Laurelbrook           | Brown         | Brown Splitface 2"-8"                                                       |           | Cameron Harbor                                | Blend of Ledgestone Collection & Ashlar Collection products   |
| Laurelbrook           |