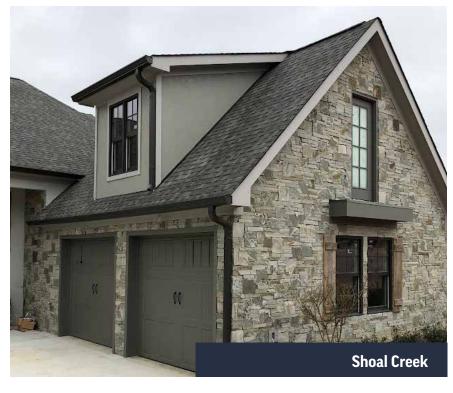

### **BLEND COLLECTION**

**Cameron Harbor** 

**Rustic Buff Brown** 

Shoal Creek

**Rustic Buff Grey** 

Whiskey Bluff

**Rustic Buff Grey** 

## **Product List**

| Ledgestone Collection |               | Description                                                                 | Blend Co  | ollection                                     |                                                               |
|-----------------------|---------------|-----------------------------------------------------------------------------|-----------|-----------------------------------------------|---------------------------------------------------------------|
| Laurelbrook           | Brown         | Brown Splitface 2"-8"                                                       |           | Cameron Harbor                                | Blend of Ledgestone Collection & Ashlar Collection products   |
| Laurelbrook           | Brown Tumbled | Laurelbrook Brown Tumbled 2"-8"                                             |           | Rustic Buff Brown                             | All Brown & Tumbled ledgestone & ashlar products              |
| Laurelbrook           | Brown Thin    | Laurelbrook Brown with a tighter tolerance of 2"-3" heights                 |           | Whiskey Bluff                                 | Blend of Laurelbrook Brown & Elk Run                          |
| Southern Hi           | lls           | Laurelbrook Brown with Natural Face pieces for pops of color, 2"-8" heights |           | Rustic Buff Gray                              | All Brown & Tumbled ledgestone & ashlar products              |
| Southern Hi           | lls Tumbled   | Southern Hills Tumbled                                                      |           | Shoal Creek                                   | Blend of Laurelbrook Gray & Shadow Ridge                      |
| Hickory Led           | ge            | All natural face 3"-5" heights, Browns                                      | Fieldstor | ne Collection                                 |                                                               |
| Laurelbrook           | Gray          | Gray Splitface 2"-8"                                                        |           | Weathered Ashlar                              | Fieldstone squares and rectangles                             |
| Laurelbrook           | Grey Tumbled  | Laurelbrook Gray Tumbled 2"-8"                                              |           | Weathered Ledge                               | Fieldstone 3"-6" heights random lengths                       |
| Laurelbrook           | Grey Thin     | Laurelbrook Gray with a tighter tolerance of 2"-3" heights                  |           | Weathered Ledge Thin                          | Fieldstone ledge 1"-3" heights                                |
| Aspen Ledge           | е             | Laurelbrook Gray with Natural Face pieces for pops of color, 2"-8" heights  |           | Weathered Ledge Splitface                     | Splitface fieldstone 3"-6" heights random lengths             |
| Aspen Ledge           | e Tumbled     | Aspen Ledge Tumbled                                                         |           | Weathered Ledge Premium Blend                 | Blend of Weathered Ledge & Weathered Ledge Splitface          |
| Mountain M            | ist           | All natural face 3-5" heights, Grays                                        |           | Weathered Veneer                              | Irregular/Mosaic Fieldstone Pieces                            |
| Laurelbrook           | Blend         | Laurelbrook Brown & Laurelbrook Gray                                        |           | McLemore Blend                                | Blend of Weathered Ledge, Weathered Ashlar & Weathered Veneer |
| Carriage Hill         | I             | Hickory Ledge & Aspen Ledge                                                 |           | Weathered Mist                                | Blend of Weathered Ledge & Laurelbrook Gray                   |
| Cumberland            | Slivers       | Brown natural face and splitface ledge with 1"-2" heights                   |           | Weathered Falls                               | Blend of Weathered Ledge & Weathered Ashlar                   |
| Ashlar Collection     |               |                                                                             |           |                                               |                                                               |
| Elk Run               |               | Brown natural face squares and rectangles, random heights and lengths       | Accessor  | ries (all available in colors brown and gray) |                                                               |
| Cumberland            | Run           | Tumbled Elk Run                                                             |           | 12' Wall Caps                                 | 2"-3" thick x 12" wide x Random Lengths, snapped edges        |
| Shadow Rid            | ge            | Gray natural face squares and rectangles, random heights and lengths        |           | 3" Drip Ledge                                 | 2"-3" thick x 3" wide x Random Lengths, snapped edges         |
| Winding Rid           | lge           | Tumbled Shadow Ridge                                                        |           |                                               |                                                               |
|                       |               |                                                                             |           |                                               |                                                               |