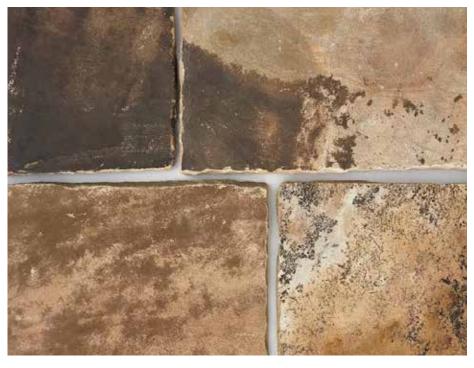

### **BLEND COLLECTION**

**Cameron Harbor** 

**Rustic Buff Brown** 

Shoal Creek

**Rustic Buff Grey** 

Whiskey Bluff

**Rustic Buff Grey** 

## **Product List**

| Ledgestone Collection |               | Description                                                                 | Blend Co  | ollection                                     |                                                               |
|-----------------------|---------------|-----------------------------------------------------------------------------|-----------|-----------------------------------------------|---------------------------------------------------------------|
| Laurelbrook           | Brown         | Brown Splitface 2"-8"                                                       |           | Cameron Harbor                                | Blend of Ledgestone Collection & Ashlar Collection products   |
| Laurelbrook           | Brown Tumbled | Laurelbrook Brown Tumbled 2"-8"                                             |           | Rustic Buff Brown                             | All Brown & Tumbled ledgestone & ashlar products              |
| Laurelbrook           | Brown Thin    | Laurelbrook Brown with a tighter tolerance of 2"-3" heights                 |           | Whiskey Bluff                                 | Blend of Laurelbrook Brown & Elk Run                          |
| Southern Hi           | lls           | Laurelbrook Brown with Natural Face pieces for pops of color, 2"-8" heights |           | Rustic Buff Gray                              | All Brown & Tumbled ledgestone & ashlar products              |
| Southern Hi           | lls Tumbled   | Southern Hills Tumbled                                                      |           | Shoal Creek                                   | Blend of Laurelbrook Gray & Shadow Ridge                      |
| Hickory Led           | ge            | All natural face 3"-5" heights, Browns                                      | Fieldstor | ne Collection                                 |                                                               |
| Laurelbrook           | Gray          | Gray Splitface 2"-8"                                                        |           | Weathered Ashlar                              | Fieldstone squares and rectangles                             |
| Laurelbrook           | Grey Tumbled  | Laurelbrook Gray Tumbled 2"-8"                                              |           | Weathered Ledge                               | Fieldstone 3"-6" heights random lengths                       |
| Laurelbrook           | Grey Thin     | Laurelbrook Gray with a tighter tolerance of 2"-3" heights                  |           | Weathered Ledge Thin                          | Fieldstone ledge 1"-3" heights                                |
| Aspen Ledge           | е             | Laurelbrook Gray with Natural Face pieces for pops of color, 2"-8" heights  |           | Weathered Ledge Splitface                     | Splitface fieldstone 3"-6" heights random lengths             |
| Aspen Ledge           | e Tumbled     | Aspen Ledge Tumbled                                                         |           | Weathered Ledge Premium Blend                 | Blend of Weathered Ledge & Weathered Ledge Splitface          |
| Mountain M            | ist           | All natural face 3-5" heights, Grays                                        |           | Weathered Veneer                              | Irregular/Mosaic Fieldstone Pieces                            |
| Laurelbrook           | Blend         | Laurelbrook Brown & Laurelbrook Gray                                        |           | McLemore Blend                                | Blend of Weathered Ledge, Weathered Ashlar & Weathered Veneer |
| Carriage Hill         | I             | Hickory Ledge & Aspen Ledge                                                 |           | Weathered Mist                                | Blend of Weathered Ledge & Laurelbrook Gray                   |
| Cumberland            | Slivers       | Brown natural face and splitface ledge with 1"-2" heights                   |           | Weathered Falls                               | Blend of Weathered Ledge & Weathered Ashlar                   |
| Ashlar Collection     |               |                                                                             |           |                                               |                                                               |
| Elk Run               |               | Brown natural face squares and rectangles, random heights and lengths       | Accessor  | ries (all available in colors brown and gray) |                                                               |
| Cumberland            | Run           | Tumbled Elk Run                                                             |           | 12' Wall Caps                                 | 2"-3" thick x 12" wide x Random Lengths, snapped edges        |
| Shadow Rid            | ge            | Gray natural face squares and rectangles, random heights and lengths        |           | 3" Drip Ledge                                 | 2"-3" thick x 3" wide x Random Lengths, snapped edges         |
| Winding Rid           | lge           | Tumbled Shadow Ridge                                                        |           |                                               |                                                               |
|                       |               |                                                                             |           |                                               |                                                               |