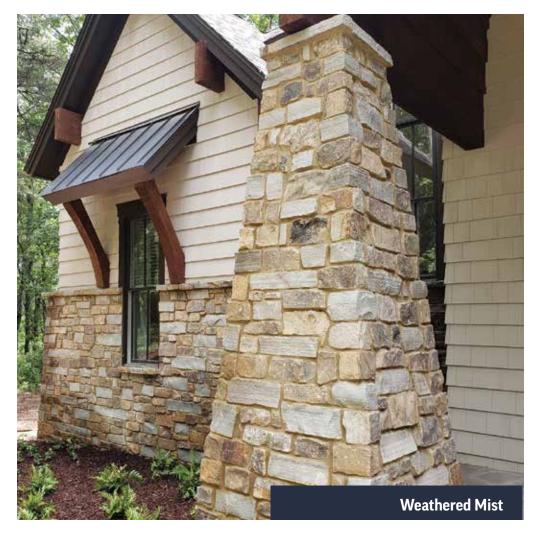

**Weathered Ledge** 

**Weathered Ledge Thin** 

**Weathered Ledge Premium Blend** 

**Weathered Ledge Splitface** 

**Weathered Mist** 

**Weathered Ashlar** 

**Weathered Veneer** 

Weathered Falls

Weathered Veneer Irregular/Mosaic Fieldstone Pieces

McLemore Blend Blend of Weathered Ledge, Weathered Ashlar & Weathered Veneer

Weathered Mist Blend of Weathered Ledge & Laurelbrook Gray

Weathered Falls Blend of Weathered Ledge & Weathered Ashlar