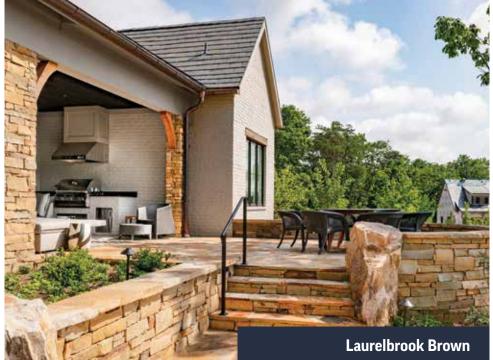

## **Product List**

Ledgestone Collection Description

Laurelbrook Brown Brown Splitface 2"-8"

Laurelbrook Brown Tumbled Laurelbrook Brown Tumbled 2"-8"

Laurelbrook Brown Thin

Laurelbrook Brown with a tighter tolerance of 2"-3" heights