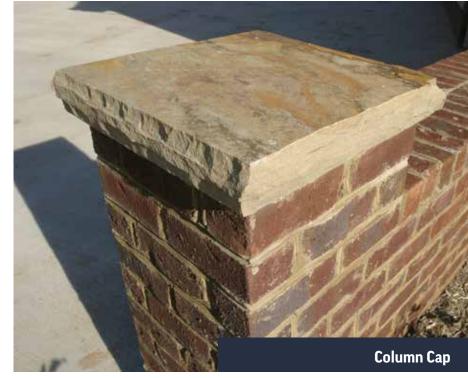

#### Accessories (all available in colors brown and gray)

12' Wall Caps 2"-3" thick x 12" wide x Random Lengths, snapped edges

3" Drip Ledge 2"-3" thick x 3" wide x Random Lengths, snapped edges

Mantles, Corbels, Hearths, Column Caps, Flooring - all custom cut to order