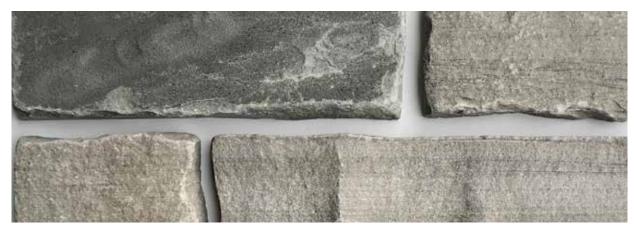

## **Product List**

Ledgestone Collection Description

Laurelbrook Brown Brown Splitface 2"-8"

Laurelbrook Brown Tumbled Laurelbrook Brown Tumbled 2"-8"

Laurelbrook Brown Thin

Laurelbrook Brown with a tighter tolerance of 2"-3" heights

Southern Hills Laurelbrook Brown with Natural Face pieces for pops of color, 2"-8" heights

Southern Hills Tumbled Southern Hills Tumbled

Hickory Ledge All natural face 3"-5" heights, Browns

Laurelbrook Gray Gray Splitface 2"-8"

Laurelbrook Grey Tumbled Laurelbrook Gray Tumbled 2"-8"

Laurelbrook Gray with a tighter tolerance of 2"-3" heights

Aspen Ledge Laurelbrook Gray with Natural Face pieces for pops of color, 2"-8" heights

Aspen Ledge Tumbled Aspen Ledge Tumbled