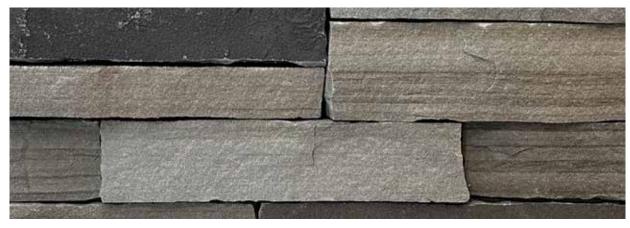

**Ashlar Collection** 

Elk Run Brown natural face squares and rectangles, random heights and lengths

Cumberland Run Tumbled Elk Run

Shadow Ridge Gray natural face squares and rectangles, random heights and lengths

Winding Ridge Tumbled Shadow Ridge