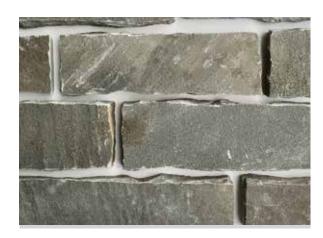

Mountain Mist All natural face 3-5" heights, Grays

Laurelbrook Blend Laurelbrook Brown & Laurelbrook Gray

Carriage Hill Hickory Ledge & Aspen Ledge

Cumberland Slivers Brown natural face and splitface ledge with 1"-2" heights

**Ashlar Collection** 

Elk Run Brown natural face squares and rectangles, random heights and lengths

Cumberland Run Tumbled Elk Run

Shadow Ridge Gray natural face squares and rectangles, random heights and lengths