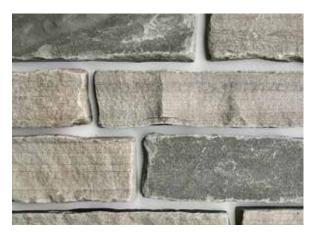

#### **Blend Collection**

Cameron Harbor Blend of Ledgestone Collection & Ashlar Collection products

Rustic Buff Brown & Tumbled ledgestone & ashlar products

Whiskey Bluff Blend of Laurelbrook Brown & Elk Run

Rustic Buff Gray All Brown & Tumbled ledgestone & ashlar products

Shoal Creek Blend of Laurelbrook Gray & Shadow Ridge

**Fieldstone Collection** 

Weathered Ashlar Fieldstone squares and rectangles

Weathered Ledge Fieldstone 3"-6" heights random lengths