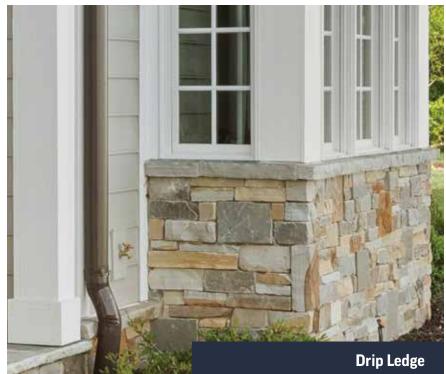

#### Accessories (all available in colors brown and gray)

12' Wall Caps 2"-3" thick x 12" wide x Random Lengths, snapped edges

3" Drip Ledge 2"-3" thick x 3" wide x Random Lengths, snapped edges

Mantles, Corbels, Hearths, Column Caps, Flooring - all custom cut to order