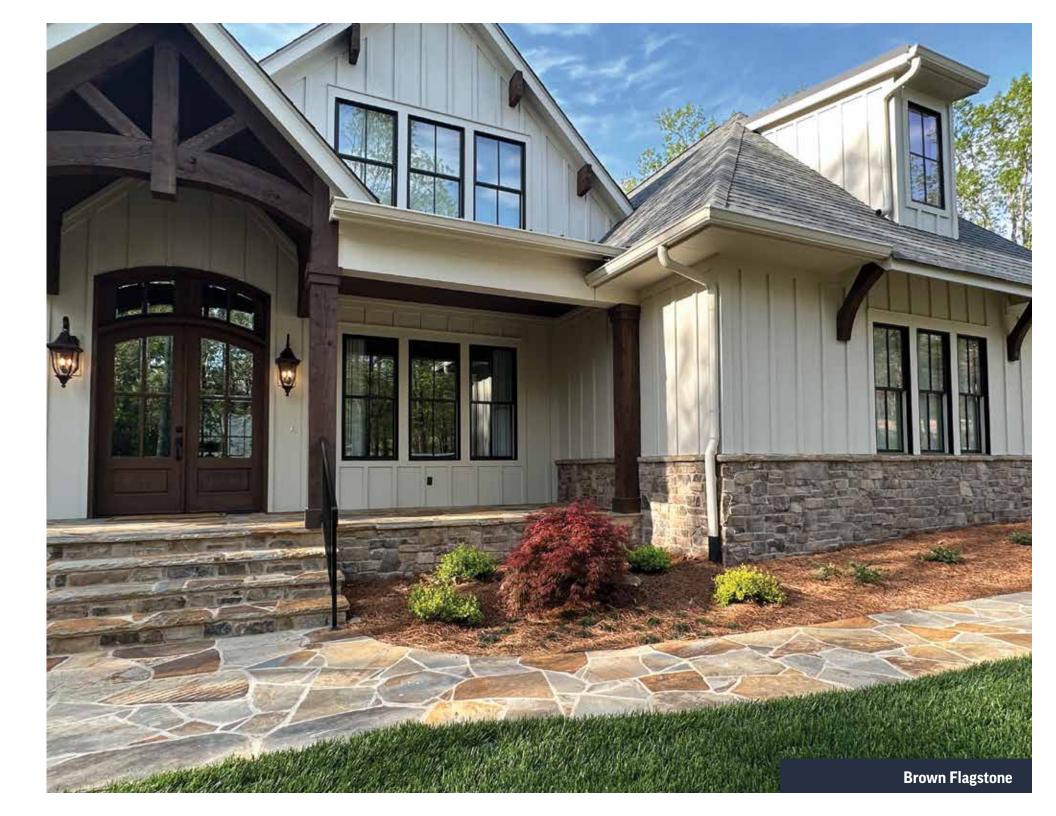

## **Product List**

Ledgestone Collection Description

Laurelbrook Brown Brown Splitface 2"-8"

Laurelbrook Brown Tumbled Laurelbrook Brown Tumbled 2"-8"

Laurelbrook Brown Thin

Laurelbrook Brown with a tighter tolerance of 2"-3" heights