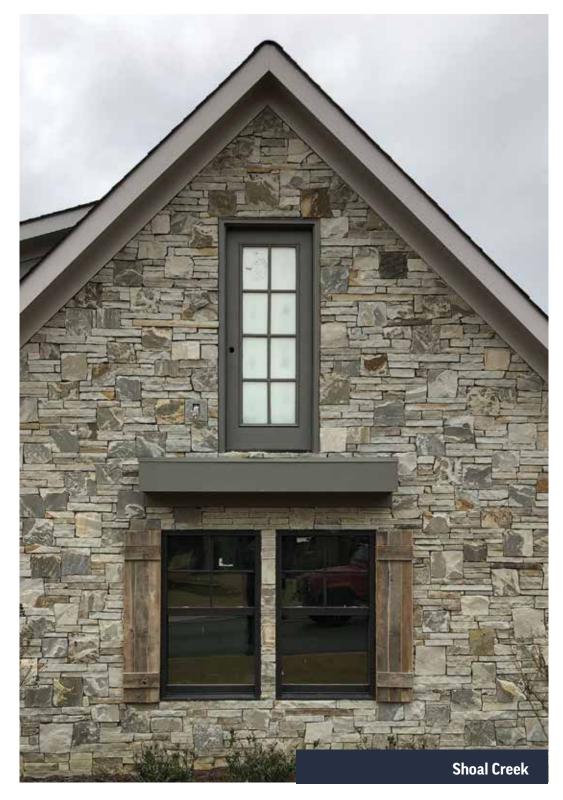

**Shadow Ridge** 

Winding Ridge Elk Run

**BLEND COLLECTION** 

**Cameron Harbor** 

**Rustic Buff Brown** 

**Shoal Creek** 

**Rustic Buff Grey** 

FIELDSTONE COLLECTION

Rustic Buff Gray All Brown & Tumbled ledgestone & ashlar products

Shoal Creek Blend of Laurelbrook Gray & Shadow Ridge

**Fieldstone Collection** 

Weathered Ashlar Fieldstone squares and rectangles

Weathered Ledge Fieldstone 3"-6" heights random lengths