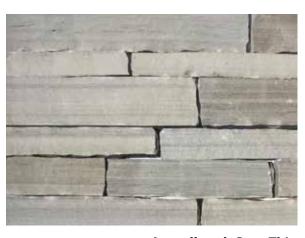

**Weathered Ledge** 

**Weathered Ledge Thin** 

**Weathered Ledge Premium Blend** 

**Weathered Ledge Splitface** 

**Weathered Mist** 

**Weathered Ashlar** 

**Weathered Veneer** 

Weathered Falls

Weathered Veneer Irregular/Mosaic Fieldstone Pieces

McLemore Blend Blend of Weathered Ledge, Weathered Ashlar & Weathered Veneer

Weathered Mist Blend of Weathered Ledge & Laurelbrook Gray

Weathered Falls Blend of Weathered Ledge & Weathered Ashlar