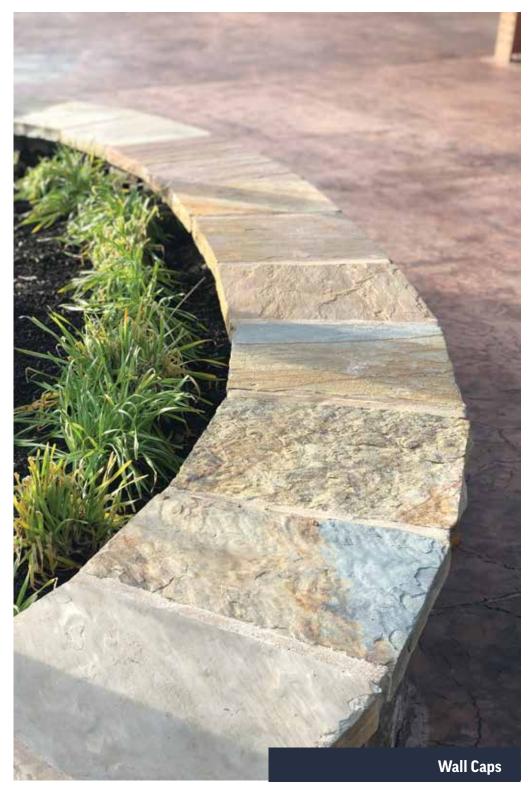

#### Accessories (all available in colors brown and gray)

12' Wall Caps 2"-3" thick x 12" wide x Random Lengths, snapped edges

3" Drip Ledge 2"-3" thick x 3" wide x Random Lengths, snapped edges

Mantles, Corbels, Hearths, Column Caps, Flooring - all custom cut to order