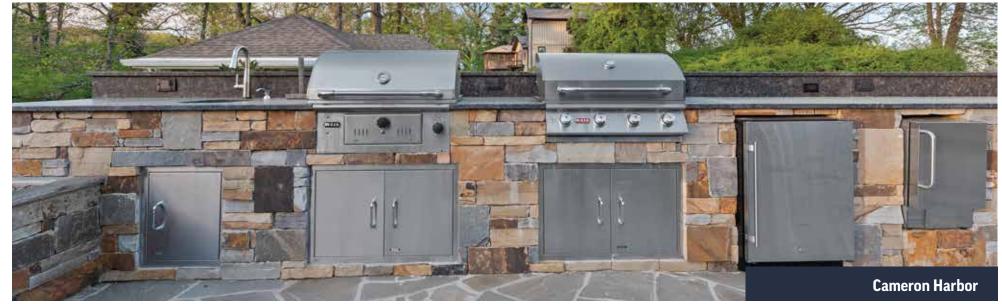

**Shadow Ridge** 

Winding Ridge Elk Run

**BLEND COLLECTION** 

**Cameron Harbor** 

**Rustic Buff Brown** 

**Shoal Creek** 

**Rustic Buff Grey** 

FIELDSTONE COLLECTION

#### **Blend Collection**

Cameron Harbor Blend of Ledgestone Collection & Ashlar Collection products

Rustic Buff Brown & Tumbled ledgestone & ashlar products

Whiskey Bluff Blend of Laurelbrook Brown & Elk Run