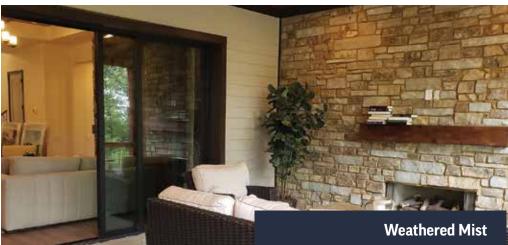

**Weathered Ledge** 

**Weathered Ledge Thin** 

**Weathered Ledge Premium Blend** 

**Weathered Ledge Splitface** 

**Weathered Mist** 

**Weathered Ashlar** 

**Weathered Veneer** 

Weathered Falls

Weathered Veneer Irregular/Mosaic Fieldstone Pieces

McLemore Blend Blend of Weathered Ledge, Weathered Ashlar & Weathered Veneer

Weathered Mist Blend of Weathered Ledge & Laurelbrook Gray

Weathered Falls Blend of Weathered Ledge & Weathered Ashlar