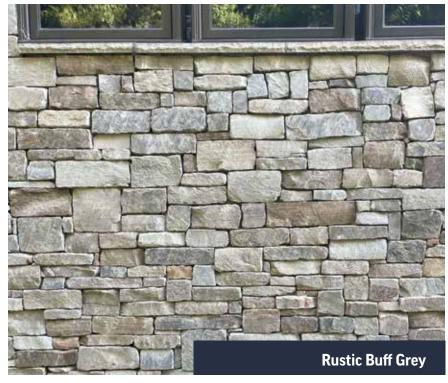

**Shadow Ridge** 

Winding Ridge Elk Run

**BLEND COLLECTION** 

**Cameron Harbor** 

**Rustic Buff Brown** 

**Shoal Creek** 

**Rustic Buff Grey** 

FIELDSTONE COLLECTION

Rustic Buff Gray All Brown & Tumbled ledgestone & ashlar products

Shoal Creek Blend of Laurelbrook Gray & Shadow Ridge

**Fieldstone Collection** 

Weathered Ashlar Fieldstone squares and rectangles

Weathered Ledge Fieldstone 3"-6" heights random lengths