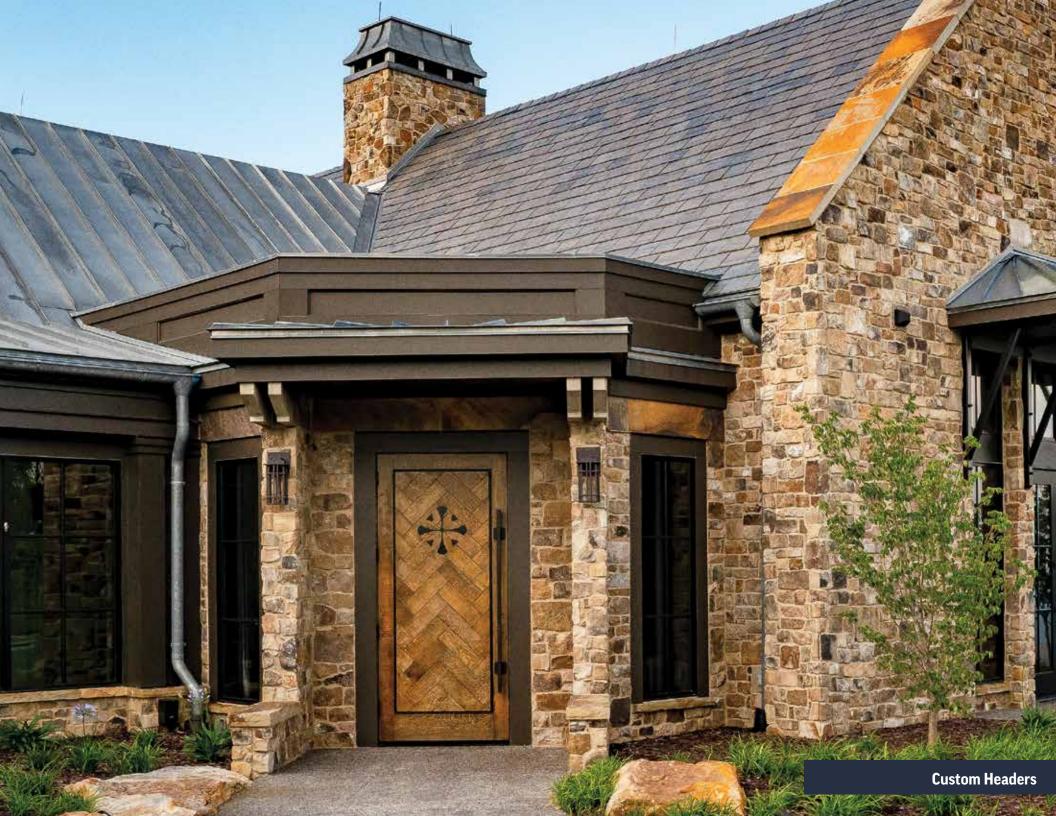

#### Accessories (all available in colors brown and gray)

12' Wall Caps 2"-3" thick x 12" wide x Random Lengths, snapped edges

3" Drip Ledge 2"-3" thick x 3" wide x Random Lengths, snapped edges

Mantles, Corbels, Hearths, Column Caps, Flooring - all custom cut to order