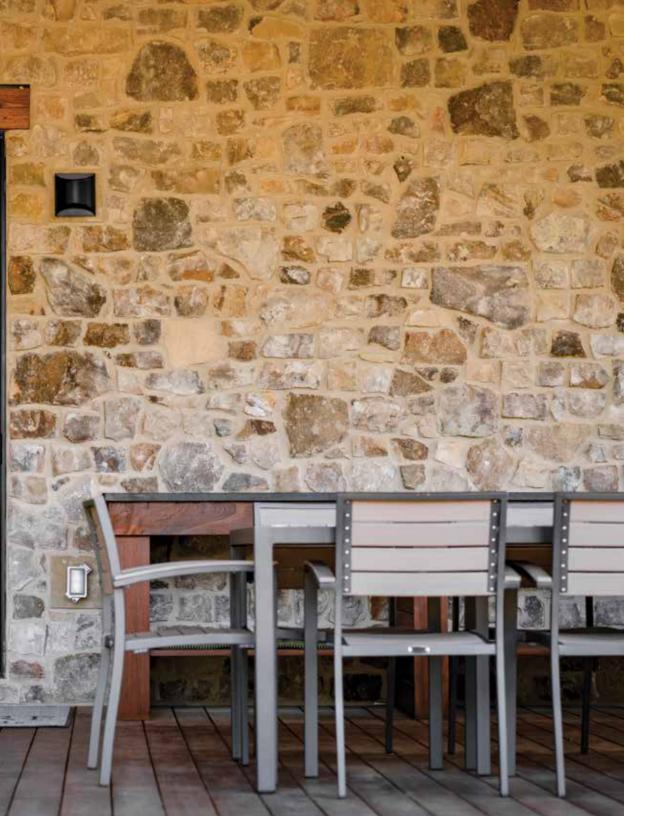

#### **Blend Collection**

Cameron Harbor Blend of Ledgestone Collection & Ashlar Collection products

Rustic Buff Brown & Tumbled ledgestone & ashlar products

Whiskey Bluff Blend of Laurelbrook Brown & Elk Run

Rustic Buff Gray All Brown & Tumbled ledgestone & ashlar products

Shoal Creek Blend of Laurelbrook Gray & Shadow Ridge

**Fieldstone Collection** 

Weathered Ashlar Fieldstone squares and rectangles

Weathered Ledge Fieldstone 3"-6" heights random lengths