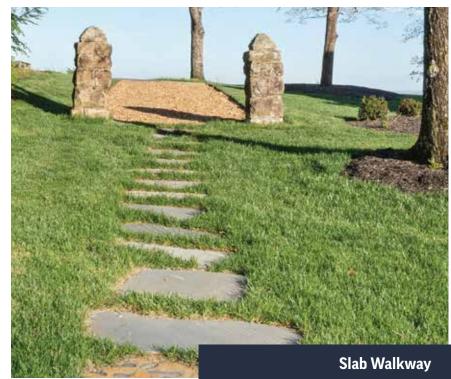

**Ashlar Collection** 

Elk Run Brown natural face squares and rectangles, random heights and lengths

Cumberland Run Tumbled Elk Run

Shadow Ridge Gray natural face squares and rectangles, random heights and lengths