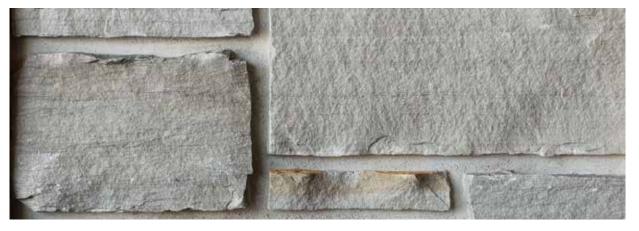

**Ashlar Collection** 

Elk Run Brown natural face squares and rectangles, random heights and lengths

Cumberland Run Tumbled Elk Run

Shadow Ridge Gray natural face squares and rectangles, random heights and lengths

Winding Ridge Tumbled Shadow Ridge