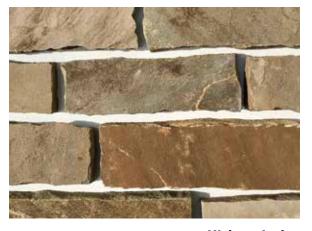

## **Product List**

Ledgestone Collection Description

Laurelbrook Brown Brown Splitface 2"-8"

Laurelbrook Brown Tumbled Laurelbrook Brown Tumbled 2"-8"

Laurelbrook Brown Thin

Laurelbrook Brown with a tighter tolerance of 2"-3" heights