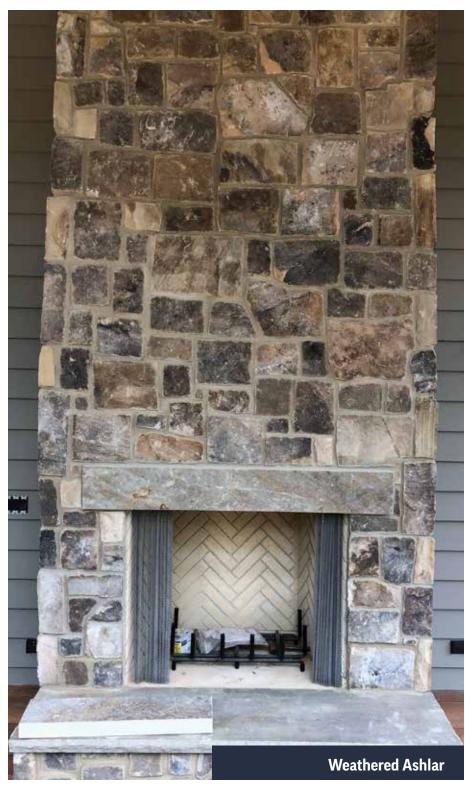

Rustic Buff Gray All Brown & Tumbled ledgestone & ashlar products

Shoal Creek Blend of Laurelbrook Gray & Shadow Ridge

**Fieldstone Collection** 

Weathered Ashlar Fieldstone squares and rectangles

Weathered Ledge Fieldstone 3"-6" heights random lengths