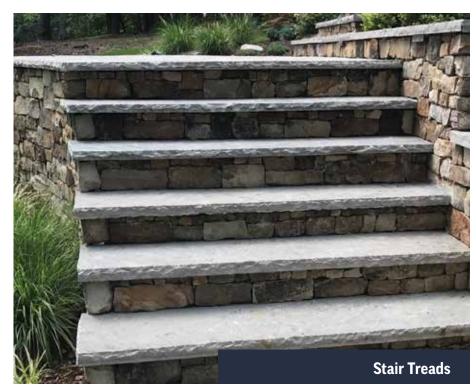

#### Accessories (all available in colors brown and gray)

12' Wall Caps 2"-3" thick x 12" wide x Random Lengths, snapped edges

3" Drip Ledge 2"-3" thick x 3" wide x Random Lengths, snapped edges

Mantles, Corbels, Hearths, Column Caps, Flooring - all custom cut to order