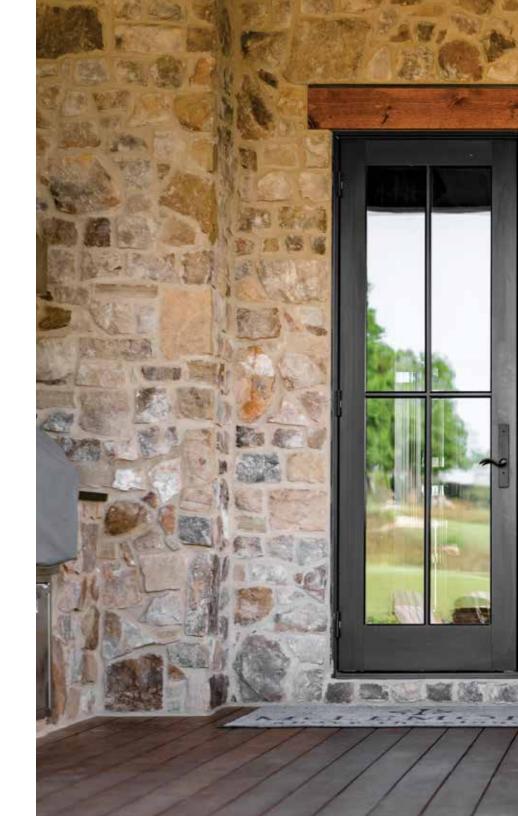

**Ashlar Collection** 

Elk Run Brown natural face squares and rectangles, random heights and lengths

Cumberland Run Tumbled Elk Run

Shadow Ridge Gray natural face squares and rectangles, random heights and lengths

Rustic Buff Gray All Brown & Tumbled ledgestone & ashlar products

Shoal Creek Blend of Laurelbrook Gray & Shadow Ridge

**Fieldstone Collection** 

Weathered Ashlar Fieldstone squares and rectangles

Weathered Ledge Fieldstone 3"-6" heights random lengths