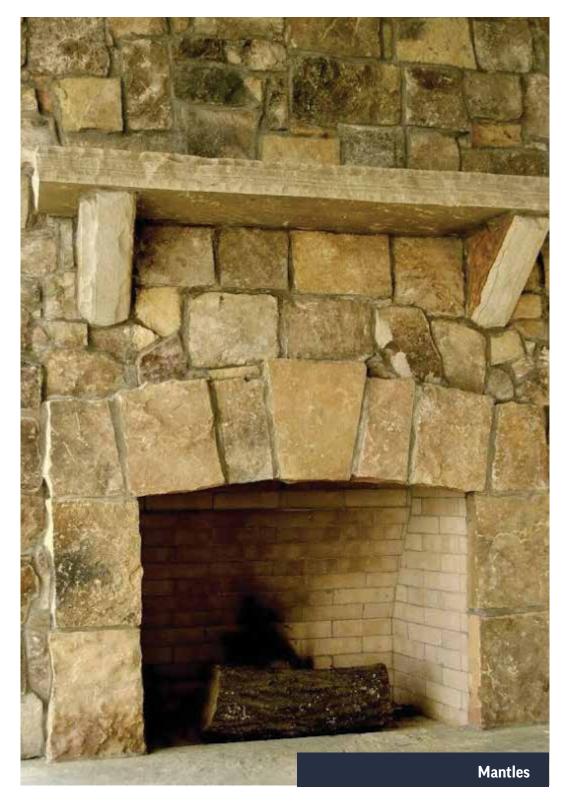

#### Accessories (all available in colors brown and gray)

12' Wall Caps 2"-3" thick x 12" wide x Random Lengths, snapped edges

3" Drip Ledge 2"-3" thick x 3" wide x Random Lengths, snapped edges

Mantles, Corbels, Hearths, Column Caps, Flooring - all custom cut to order