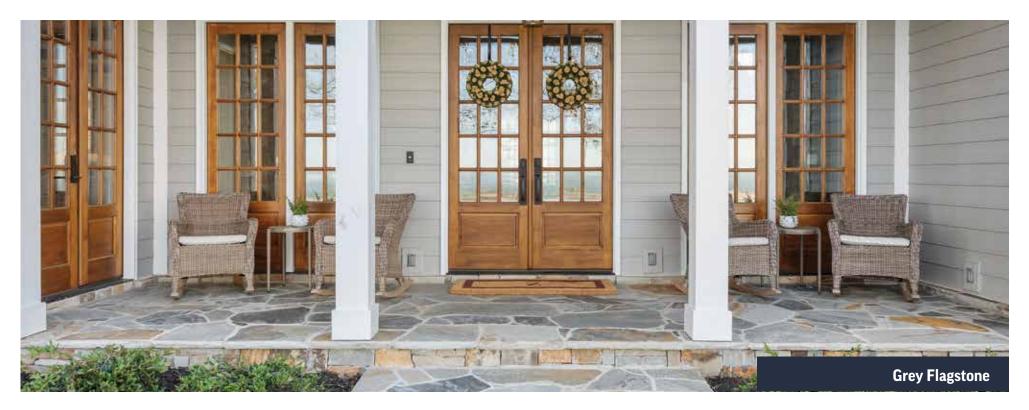

## **Product List**

Ledgestone Collection Description

Laurelbrook Brown Brown Splitface 2"-8"

Laurelbrook Brown Tumbled Laurelbrook Brown Tumbled 2"-8"

Laurelbrook Brown Thin

Laurelbrook Brown with a tighter tolerance of 2"-3" heights