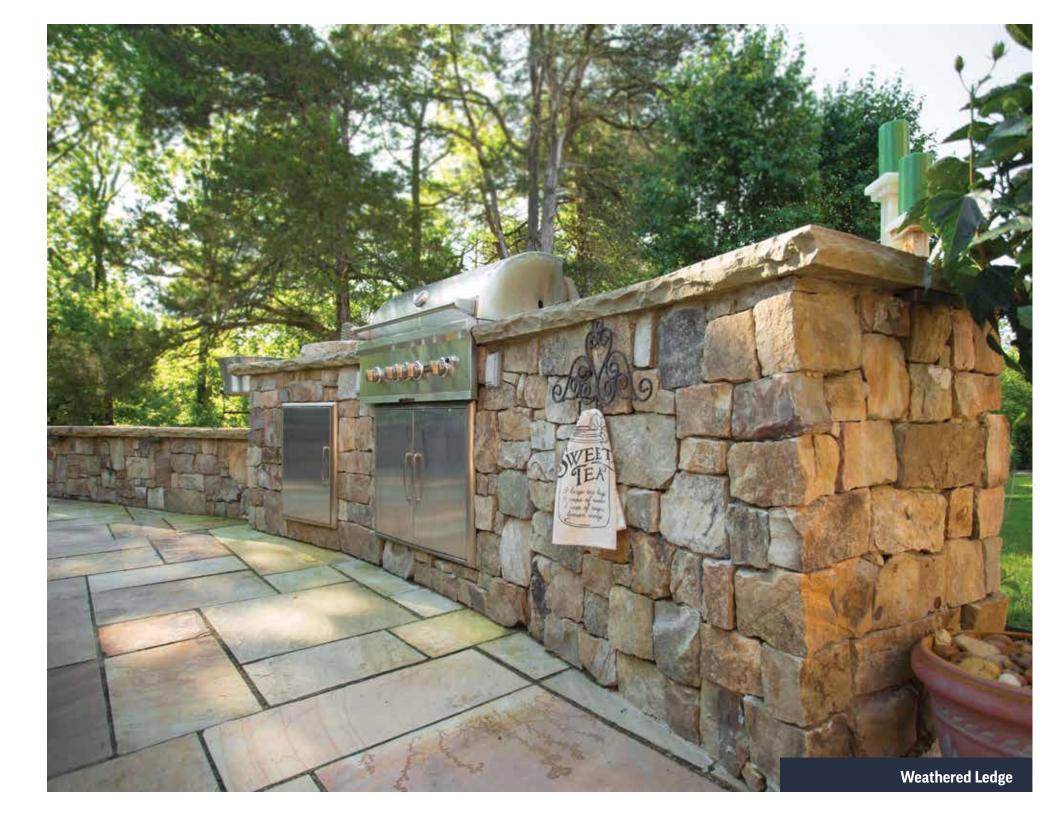

**Weathered Ledge** 

**Weathered Ledge Thin** 

**Weathered Ledge Premium Blend** 

**Weathered Ledge Splitface** 

**Weathered Mist** 

**Weathered Ashlar** 

**Weathered Veneer** 

Weathered Falls