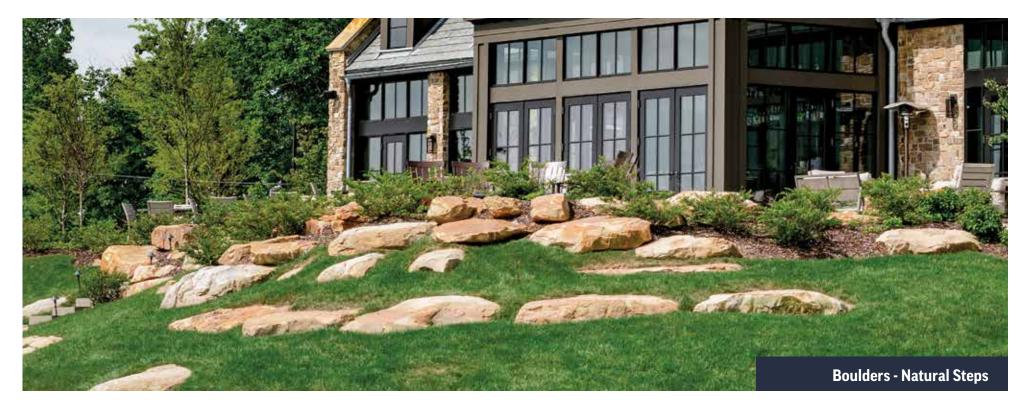

#### Accessories (all available in colors brown and gray)

12' Wall Caps 2"-3" thick x 12" wide x Random Lengths, snapped edges

3" Drip Ledge 2"-3" thick x 3" wide x Random Lengths, snapped edges

Mantles, Corbels, Hearths, Column Caps, Flooring - all custom cut to order