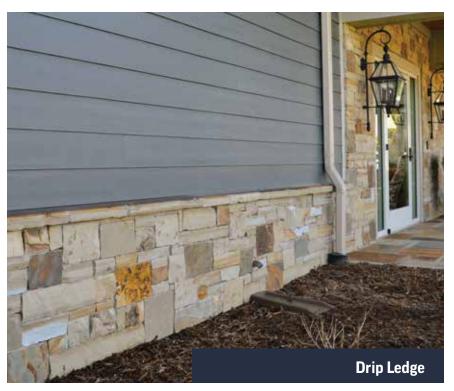

#### Accessories (all available in colors brown and gray)

12' Wall Caps 2"-3" thick x 12" wide x Random Lengths, snapped edges

3" Drip Ledge 2"-3" thick x 3" wide x Random Lengths, snapped edges

Mantles, Corbels, Hearths, Column Caps, Flooring - all custom cut to order