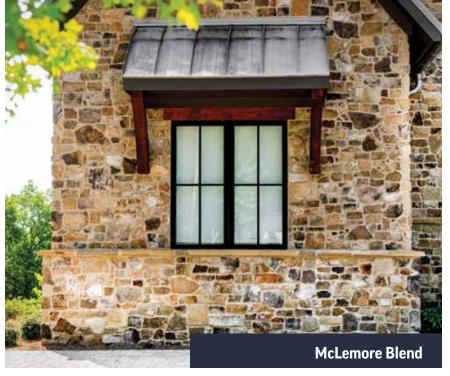

**McLemore Blend** 

LANDSCAPE COLLECTION

Weathered Veneer Irregular/Mosaic Fieldstone Pieces

McLemore Blend Blend of Weathered Ledge, Weathered Ashlar & Weathered Veneer

Weathered Mist Blend of Weathered Ledge & Laurelbrook Gray

Weathered Falls Blend of Weathered Ledge & Weathered Ashlar